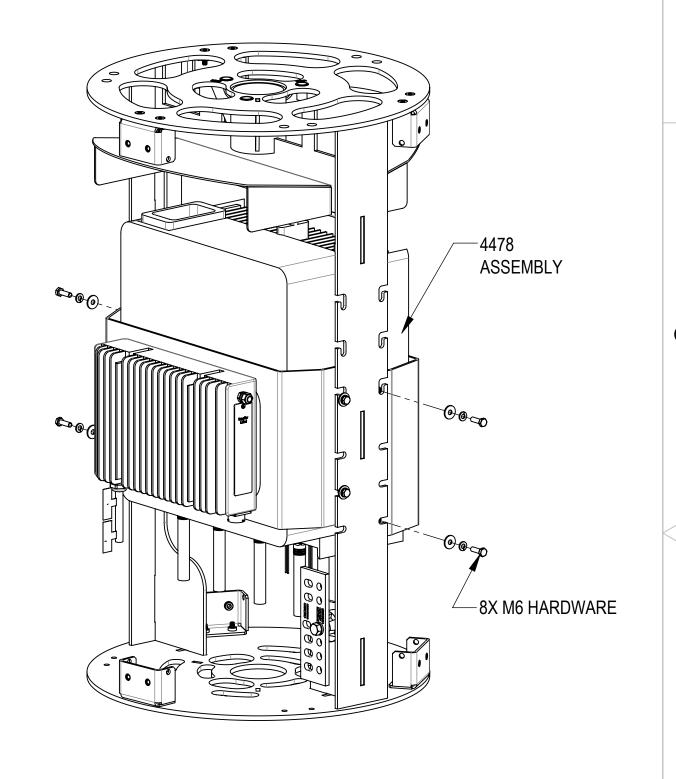

INSTALL THE 4487-ASSEMBLY TO THE BRACKET OF POLE TOP USING 4 SETS OF M6 BOLTS, LOCK WASHERS AND FLAT WASHERS

COMMSCOPE, INC. OF NORTH CAROLINA

TITLE

PT18 E6,4478,4415,4426 AND AC08 INSTALL

SIZE | SCALE | DOCUMENT NO. | 860662724-C03-INSTALL

## PSU AC08 + 4478 / 4415 / 4426 INSTALLATION

D

Α

STEP 3 ( ALT 4426 ): INSTALL THE 4426-ASSEMBLY TO THE BRACKET OF POLE TOP USING 4 SETS OF TOP M6 BOLTS, LOCK WASHERS AND FLAT WASHERS

**FINISHED PRODUCT** 