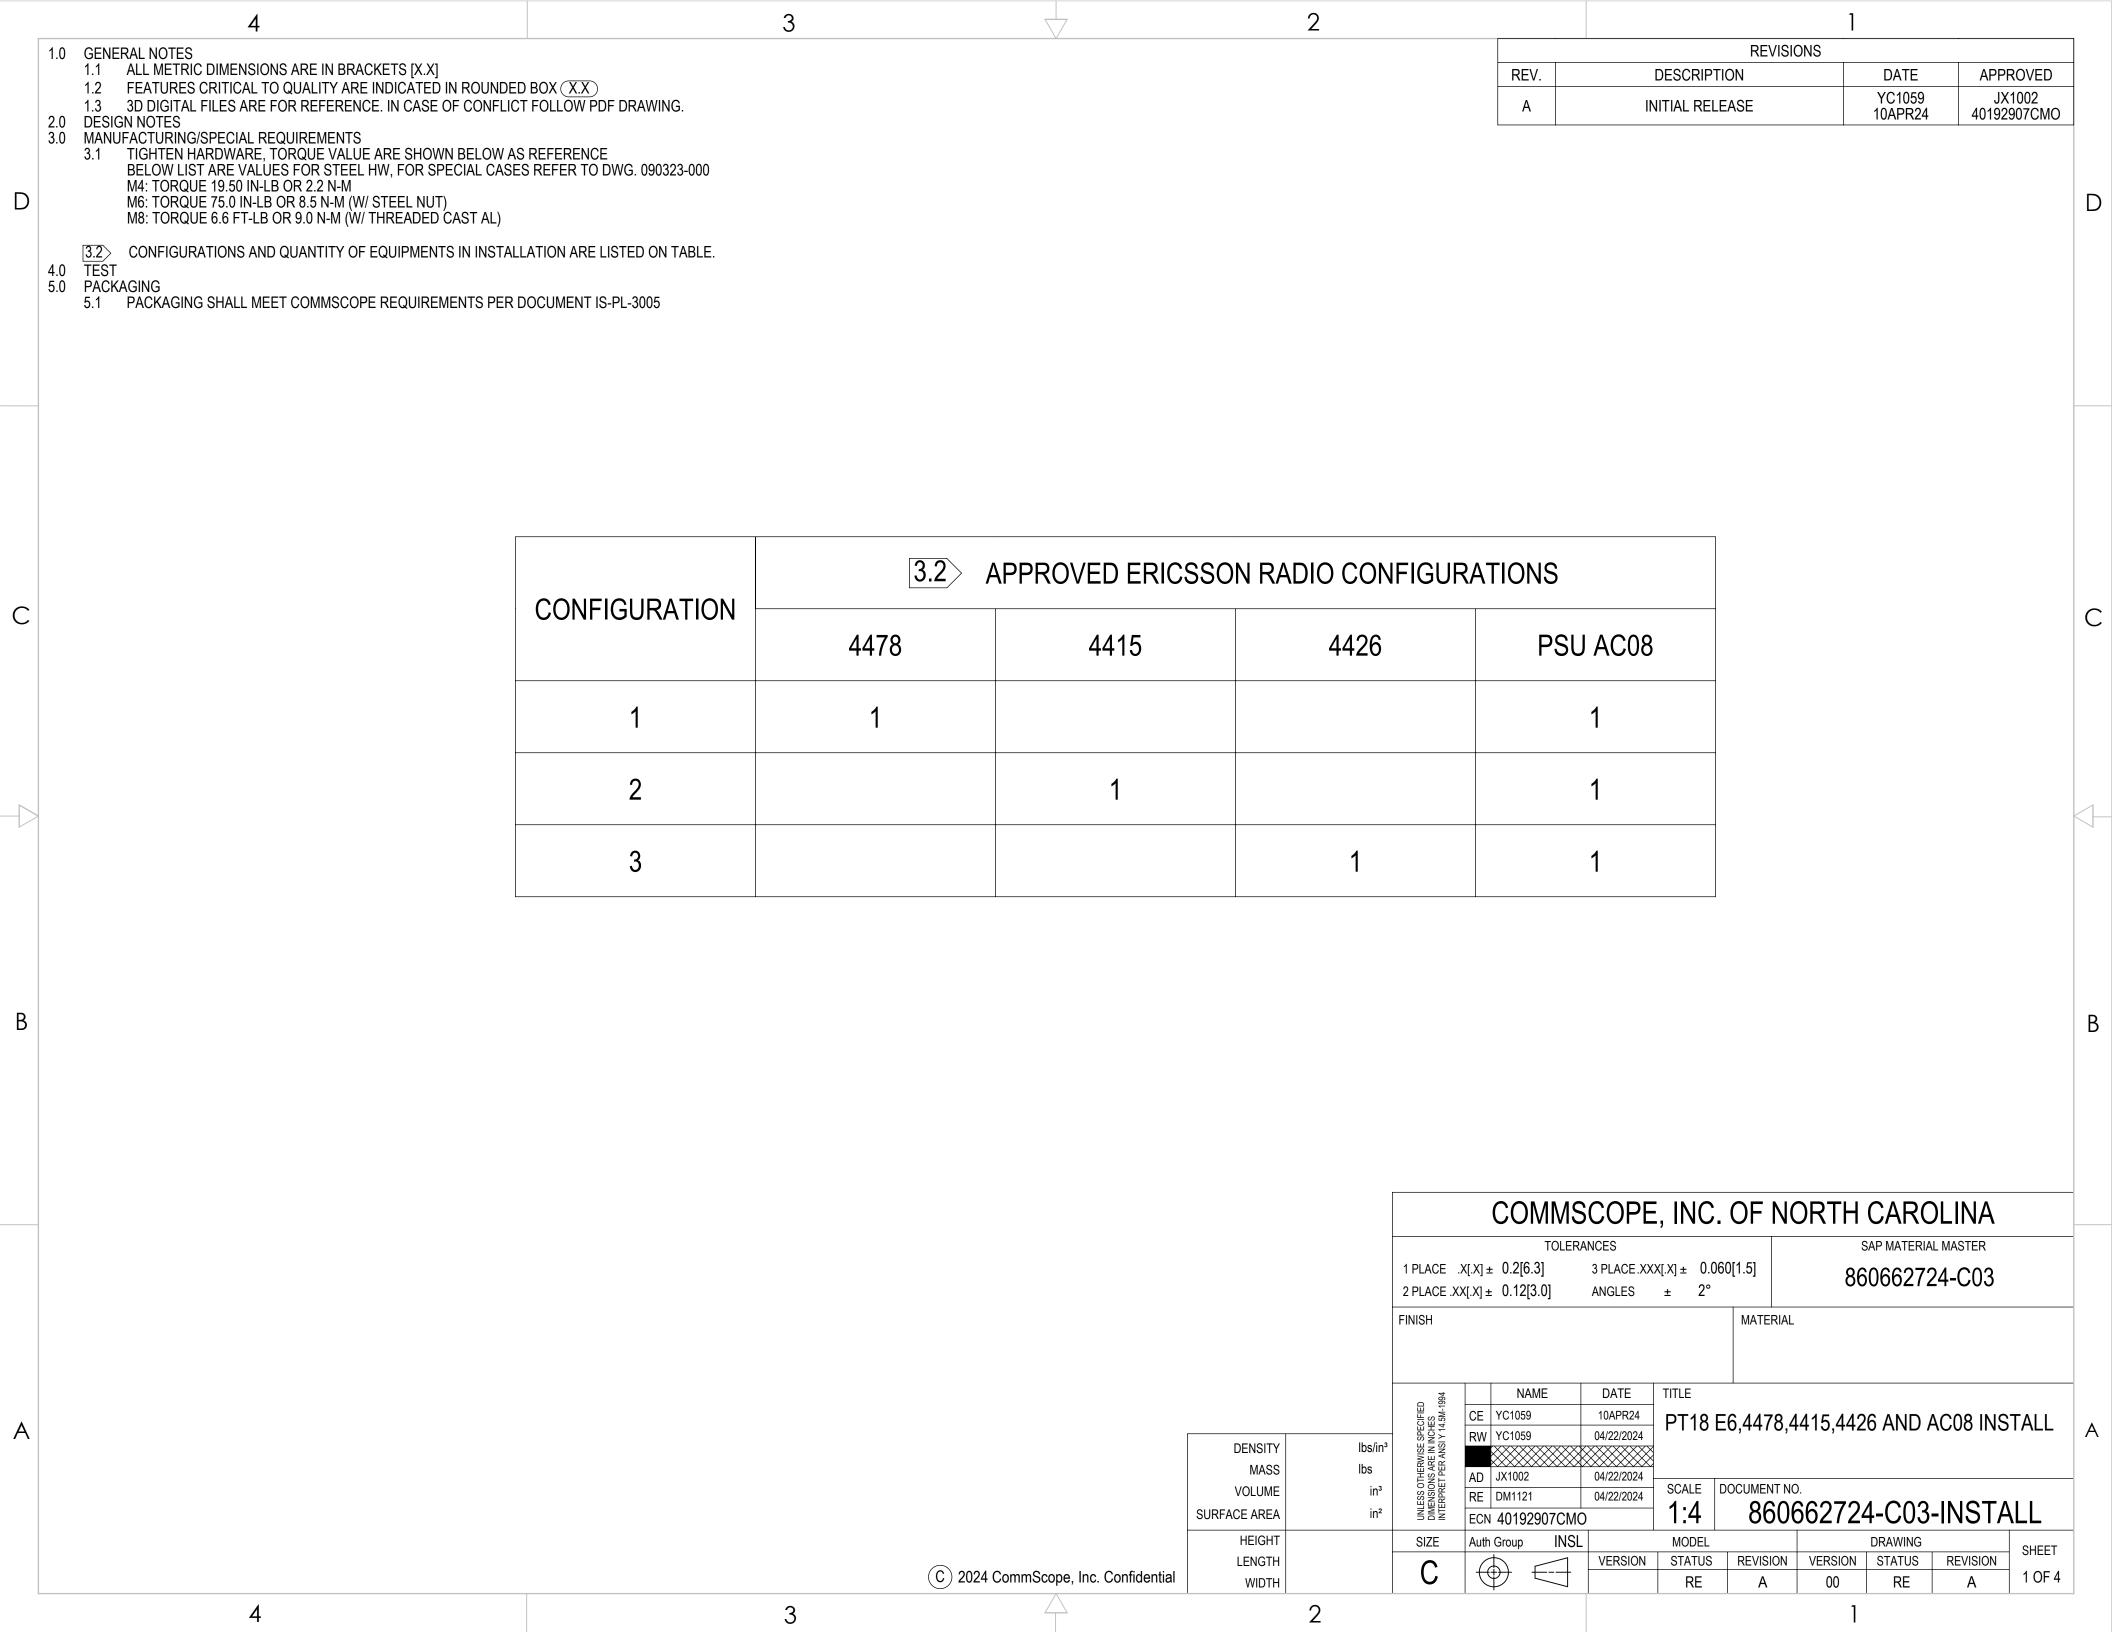

## 4478: INSTALL THE RADIO 4478 TO THE MOUNTING BRACKET MTM1141-2099-CR USING 4 SETS OF M8 SCREWS, LOCK WASHERS AND FLAT WASHERS AS SHOWN

4426: INSTALL THE RADIO 4426 TO THE MOUNTING BRACKET MTM1141-2099-CR USING 4 SETS OF M8 SCREWS, LOCK WASHERS AND FLAT WASHERS AS SHOWN