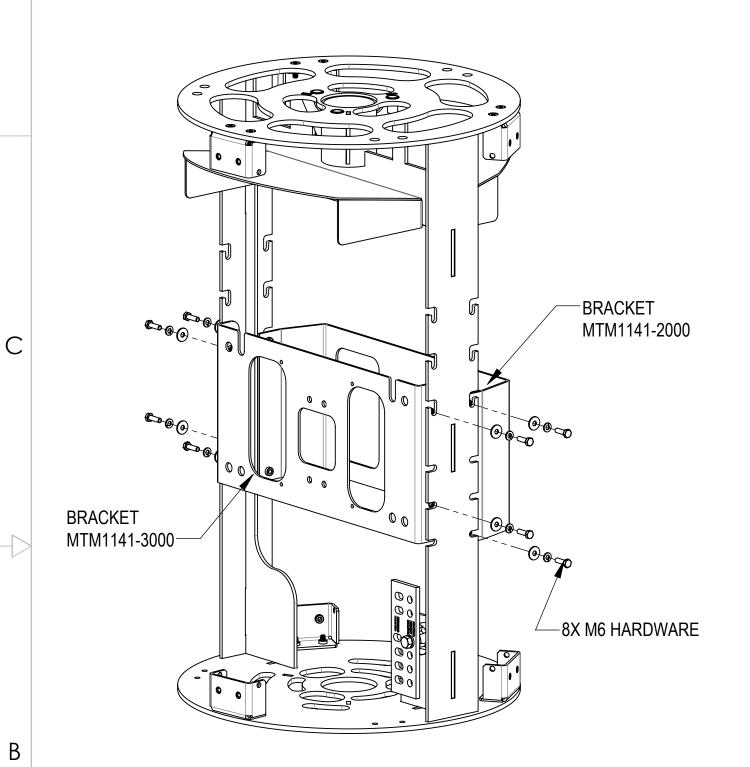

## PSU AC08 + 4478 / 4415 / 4426 INSTALLATION

D

Α

STEP 1: REMOVE TWO PRE-INSTALLED MOUNTING BRACKETS MTM1141-2000 AND MTM1141-3000, SAVE HARDWARE FOR STEP 2 AND STEP 3

STEP 2: INSTALL THE AC08-ASSEMBLY TO THE BRACKET OF POLE TOP USING 4 SETS OF M6 BOLTS, LOCK WASHERS AND FLAT WASHERS