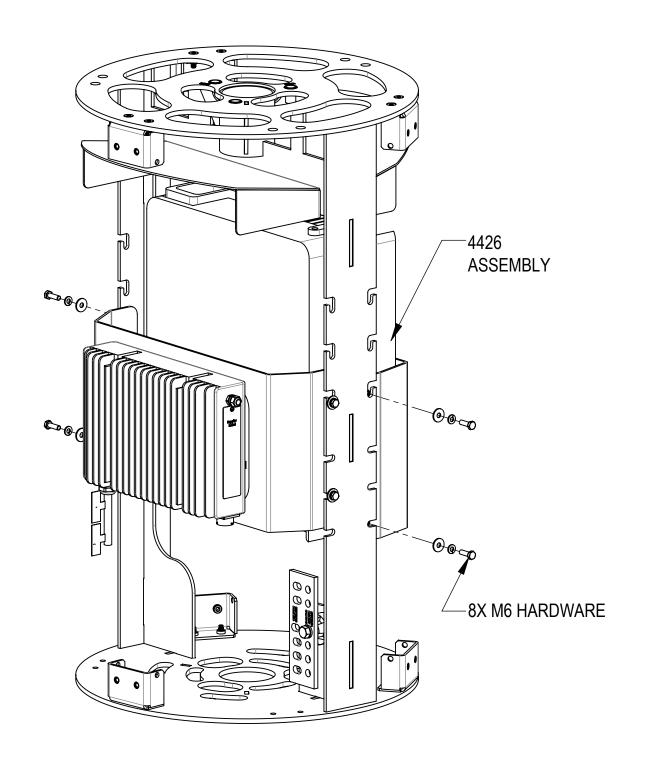

## 4478: INSTALL THE RADIO 4478 TO THE MOUNTING BRACKET MTM1141-2099-CR USING 4 SETS OF M8 SCREWS, LOCK WASHERS AND FLAT WASHERS AS SHOWN

4426: INSTALL THE RADIO 4426 TO THE MOUNTING BRACKET MTM1141-2099-CR USING 4 SETS OF M8 SCREWS, LOCK WASHERS AND FLAT WASHERS AS SHOWN

COMMSCOPE, INC. OF NORTH CAROLINA

TLE

PT18 E6,4478,4415,4426 AND AC08 INSTALL

| SIZE | SCALE | DOCUMENT NO.        |    |
|------|-------|---------------------|----|
| C    | 1:4   | 860662724-C03-INSTA | LL |
| _    | _     | DRAWING             | ٩L |