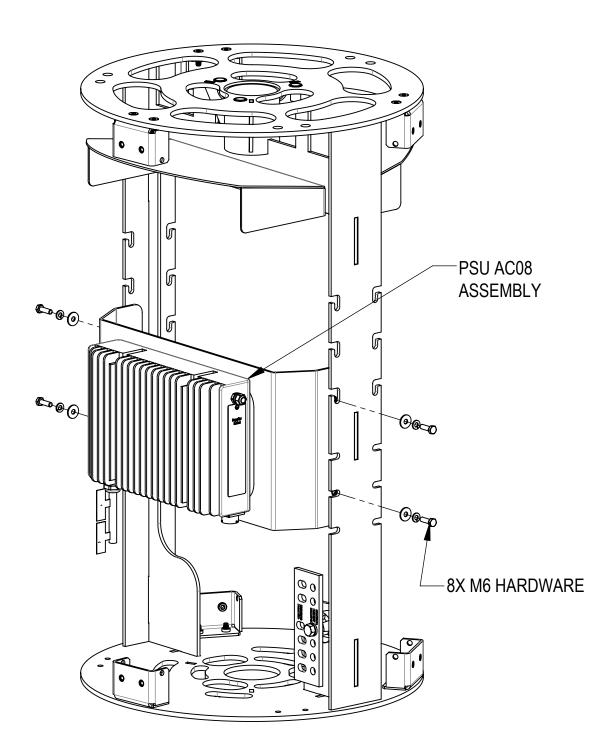

## PSU AC08 + 4478 / 4415 / 4426 INSTALLATION

D

Α

STEP 1: REMOVE TWO PRE-INSTALLED MOUNTING BRACKETS MTM1141-2000 AND MTM1141-3000, SAVE HARDWARE FOR STEP 2 AND STEP 3

STEP 2: INSTALL THE AC08-ASSEMBLY TO THE BRACKET OF POLE TOP USING 4 SETS OF M6 BOLTS, LOCK WASHERS AND FLAT WASHERS

INSTALL THE 4487-ASSEMBLY TO THE BRACKET OF POLE TOP USING 4 SETS OF M6 BOLTS, LOCK WASHERS AND FLAT WASHERS

COMMSCOPE, INC. OF NORTH CAROLINA

TITLE

PT18 E6,4478,4415,4426 AND AC08 INSTALL

SIZE | SCALE | DOCUMENT NO. | 860662724-C03-INSTALL