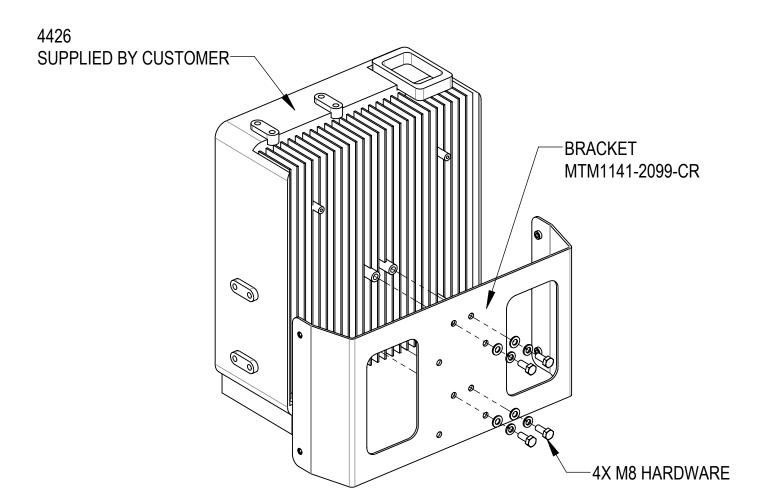

4415:
INSTALL THE RADIO 4415 TO THE MOUNTING BRACKET MTM1141-2099-CR USING 4 SETS OF M8 SCREWS, LOCK WASHERS AND FLAT WASHERS AS SHOWN

<u>PSU AC08:</u>
INSTALL THE PSU AC08 TO THE MOUNTING BRACKET MTM1141-3099-CR USING 4 SETS OF M4 HEX NUTS, LOCK WASHERS, FLAT WASHERS AS SHOWN