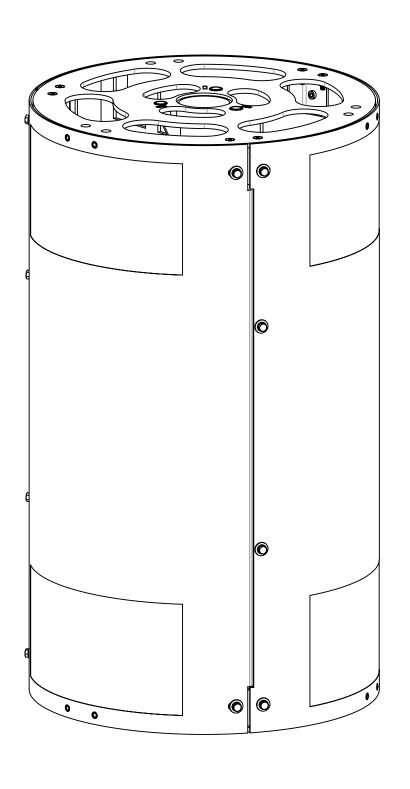

## PSU AC08 + 4478 / 4415 / 4426 INSTALLATION

D

Α

STEP 3 ( ALT 4426 ): INSTALL THE 4426-ASSEMBLY TO THE BRACKET OF POLE TOP USING 4 SETS OF TOP M6 BOLTS, LOCK WASHERS AND FLAT WASHERS

**FINISHED PRODUCT** 

COMMSCOPE, INC. OF NORTH CAROLINA PT18 E6,4478,4415,4426 AND AC08 INSTALL DOCUMENT NO. SCALE SIZE

860662724-C03-INSTALL DRAWING SHEET VERSION STATUS REVISION

© 2024 CommScope, Inc. Confidential

2

4 OF 4