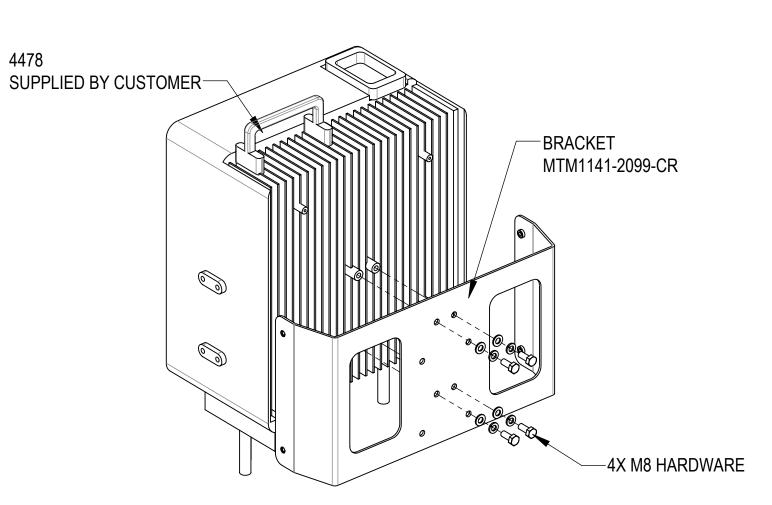

## 4478: INSTALL THE RADIO 4478 TO THE MOUNTING BRACKET MTM1141-2099-CR USING 4 SETS OF M8 SCREWS, LOCK WASHERS AND FLAT WASHERS AS SHOWN

4426: INSTALL THE RADIO 4426 TO THE MOUNTING BRACKET MTM1141-2099-CR USING 4 SETS OF M8 SCREWS, LOCK WASHERS AND FLAT WASHERS AS SHOWN