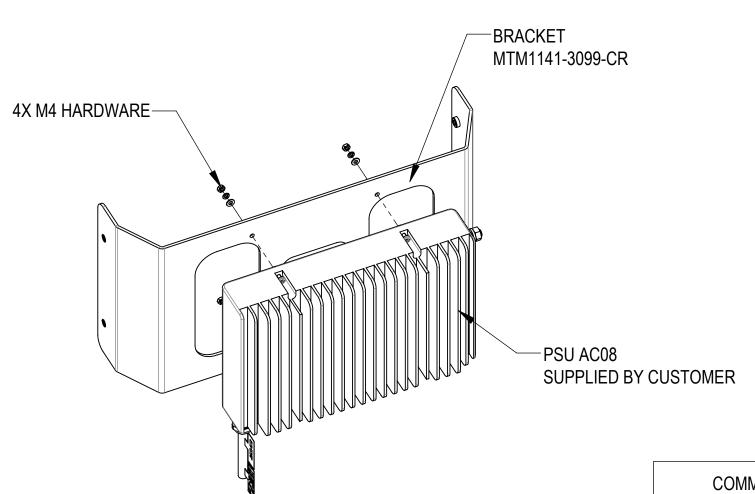

4415:
INSTALL THE RADIO 4415 TO THE MOUNTING BRACKET MTM1141-2099-CR USING 4 SETS OF M8 SCREWS, LOCK WASHERS AND FLAT WASHERS AS SHOWN

<u>PSU AC08:</u>
INSTALL THE PSU AC08 TO THE MOUNTING BRACKET MTM1141-3099-CR USING 4 SETS OF M4 HEX NUTS, LOCK WASHERS, FLAT WASHERS AS SHOWN