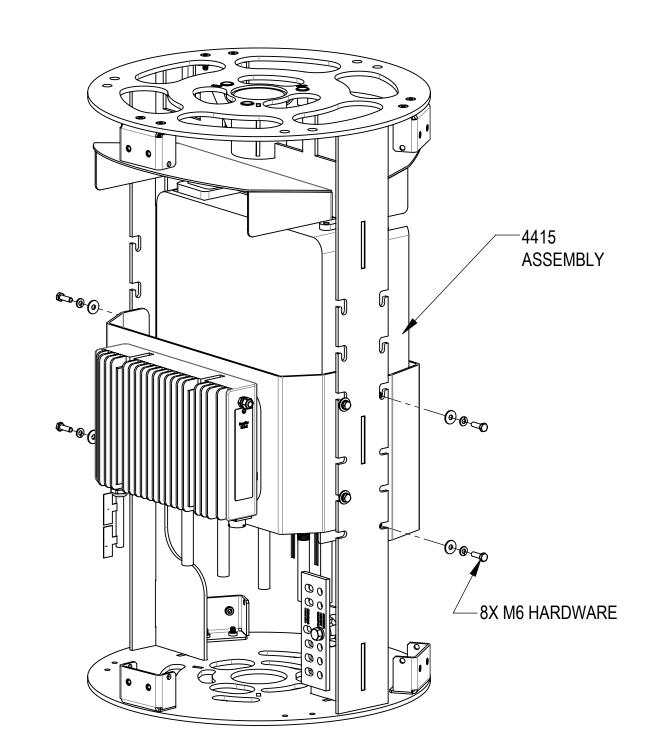

4415:
INSTALL THE RADIO 4415 TO THE MOUNTING BRACKET MTM1141-2099-CR USING 4 SETS OF M8 SCREWS, LOCK WASHERS AND FLAT WASHERS AS SHOWN

<u>PSU AC08:</u>
INSTALL THE PSU AC08 TO THE MOUNTING BRACKET MTM1141-3099-CR USING 4 SETS OF M4 HEX NUTS, LOCK WASHERS, FLAT WASHERS AS SHOWN

COMMSCOPE, INC. OF NORTH CAROLINA

TLE

PT18 E6,4478,4415,4426 AND AC08 INSTALL

| SIZE | SCALE | DOCUMENT NO.        |    |
|------|-------|---------------------|----|
| C    | 1:4   | 860662724-C03-INSTA | LL |
| _    | _     | DRAWING             | ٩L |