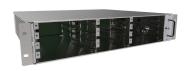

### ERA® Wireless Communications Switch Subrack, 2 U, TAA

## General Specifications

**Mounting** Rack

Note Detailed Product Specifications are available. Please contact your local CommScope

representative.

Rack Type EIA 19 in

Slots Available, quantity 11