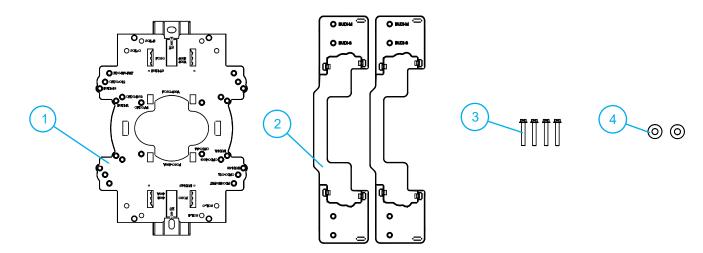

## 1 Kit content

| N° | Description                                | Qty |
|----|--------------------------------------------|-----|
| 1  | Universal bracket                          | 1   |
| 2  | Extension bracket                          | 2   |
| 3  | Screw                                      | 4   |
| 4  | Nylon washer (only used for wall mounting) | 2   |