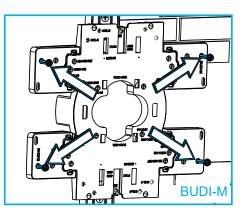

## 3 Mount bracket

4 Prepare enclosure installation

5 Install enclosure

6 Overlength storage