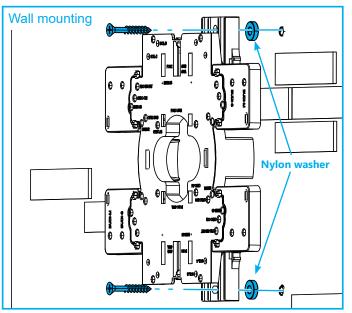

## 3 Mount bracket

4 Prepare enclosure installation

5 Install enclosure

6 Overlength storage