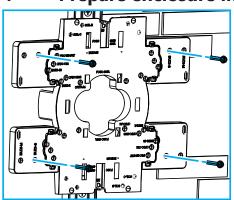

## 3 Mount bracket

4 Prepare enclosure installation

5 Install enclosure

6 Overlength storage