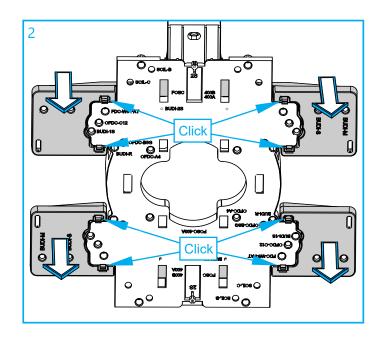

## 2 Prepare/assemble bracket

Page 1 of 2

All trademarks identified by <sup>®</sup> are registered trademarks in the US and may be registered in other countries. All third party product names, trademarks and registered trademarks are property of their respective owners. This product may be covered by one or more U.S. patents or their foreign equivalents. For patents, see www.cs-pat.com. This document is not intended to modify or supplement any specifications or warranties relating to CommScope products or services. Visit our website or contact your local CommScope<sup>®</sup> representative for more information. www.commscope.com. For technical assistance, customer service, or to report any missing/damaged parts, visit us at: http://www.commscope.com/SupportCenter.