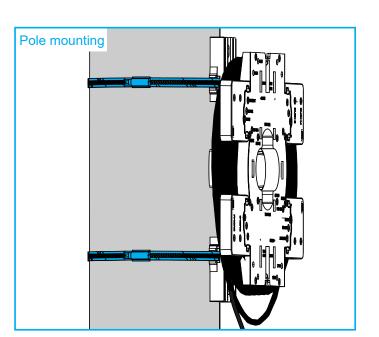

## 3 Mount bracket

4 Prepare enclosure installation

5 Install enclosure

6 Overlength storage