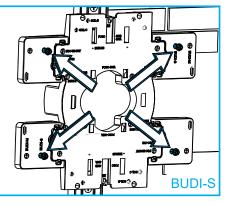

## 3 Mount bracket

4 Prepare enclosure installation

5 Install enclosure

6 Overlength storage