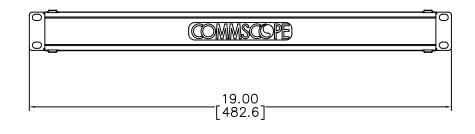

- 2. SEE COMMSCOPE CATALOG FOR COMPLETE LIST OF PARTS RELATED TO THE USE OF THIS PRODUCT.
- 3. DIMENSIONS ARE IN INCHES[MM].
- 4. PART INCLUDES:
- (1) HCM VL 1U FRAME WHITE
- (1) HCM VL 1U COVER WITH SLOT WHITE
- (1) COMMSCOPE LOGO LABEL
- (1) M6 CAGE NUT SET