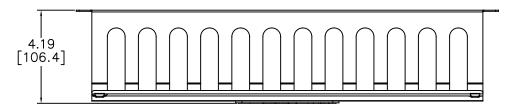

- 2. SEE COMMSCOPE CATALOG FOR COMPLETE LIST OF PARTS RELATED TO THE USE OF THIS PRODUCT.
- 3. DIMENSIONS ARE IN INCHES[MM].
- 4. PART INCLUDES:
- (1) HCM VL 1U FRAME WHITE
- (1) HCM VL 1U COVER WITH SLOT WHITE
- (1) COMMSCOPE LOGO LABEL
- (1) M6 CAGE NUT SET