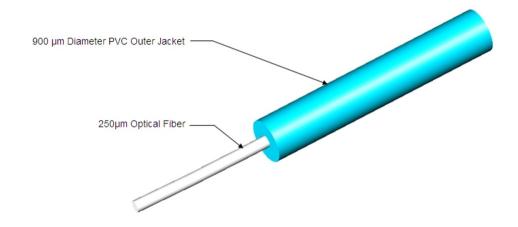

## OptiSPEED® 900µm Tight Buffered Fiber

#### Representative Image

#### Included Products

CS-6F-TB - OptiSPEED® OM1 Multimode Fiber