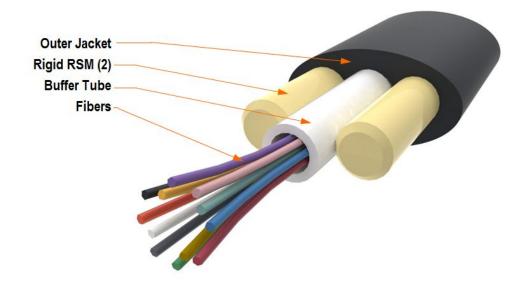

#### General Specifications

Cable TypeDielectric - Flat

Construction Type Breakout, armored

Jacket Color Black

**Dimensions** 

**Cable Outer Diameter** 4.3 x 8.0 mm (0.17 x 0.31 in)