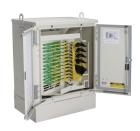

## F3X-E144JJBB00000

FDH 3000 Small Fiber Distribution Cross-Connect/Distribution Hub, 144-fiber, SC APC, 100 ft

#### General Specifications

**Access** Front

Cable TypeDielectric - Loose Tube

**Color** Putty white

Distribution Ports, quantity288Interface, InputSCInterface Feature, InputAPC

Mounting Pad

Splitter Slots, quantity 12