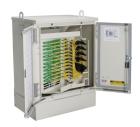

## F3X-G432JJBDD0000

FDH 3000 Fiber Distribution Cross-Connect/Distribution Hub, 216-fiber, SC APC, die. loose tube, 100 ft

## **Product Classification**

Regional Availability North America

**Product Type** Fiber cross-connect hub

Product Series FDH 3000

General Specifications

**Access** Front

Cable TypeDielectric - Loose Tube

**Color** Putty white

**Distribution Cables, quantity** 2

**Distribution Ports, quantity** 432

Fibers per Distribution Cable, quantity 216

Interface, Input SC

Interface Feature, Input APC

**Mounting** Pad

Splitter Slots, quantity 24

**Dimensions** 

**Height** 1,041.4 mm | 41 in

**Width** 685.8 mm | 27 in

**Depth** 457.2 mm | 18 in

**Cable Length** 30.48 m | 100 ft

Enclosure Size Medium

Material Specifications

**Finish** Powder coated