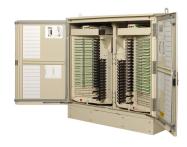

# F3X-J288JTBE00000

FDH 3000 Fiber Distribution Cross-Connect/Distribution Hub, 288-fiber, SC APC, die. Ribbon, 100 ft

### General Specifications

**Access** Front

Cable TypeDielectric - Ribbon

**Color** Putty white

Distribution Ports, quantity864Interface, InputSC

Interface Feature, Input APC

Mounting Pad

Splitter Slots, quantity 48

#### **Dimensions**

 Height
 1,168.4 mm | 46 in

 Width
 1,219.2 mm | 48 in

 Depth
 558.8 mm | 22 in

 Cable Length
 30.48 m | 100 ft

Enclosure Size Large

## Material Specifications

Finish Powder coated

Material Type Aluminum

COMMSCOPE®