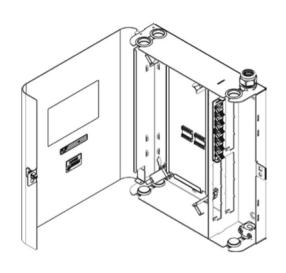

### Outline Drawing

#### General Specifications

FunctionalityPatching| SplicingApplicationPatching| Splicing

Adapter Packs Included, quantity 2

Adapters, quantity 12

Cable Clamps, quantity 2

Cable Compression Fittings, quantity 2

**Splicing Type** Heat shrink, mass fusion

Total Fibers, quantity 12
Total Ports, quantity 12

COMMSCOPE®