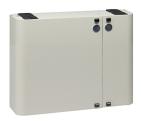

## FL1-G377NNN2-2220N

FL1000 Fiber Wall Box, 2-door, singlemode SC/UPC, 12-ports, with pigtails and splice tray, 2 cable clamps, 2 compression fittings, 2 grounding kits

- · Ideal for small to medium fiber counts within communication rooms or closets at customer sites
- Provides demarcation access for the telecom carrier and the end-user by way of separate compartments
- Guarantees mechanical protection and fiber management for indoor and outdoor cable
- Fully customizable for patch-patch, splice-patch or for the storage of un-terminated (dark) fibers

Cable Entry Location Bottom left | Bottom right | Top left | Top right

Cable Type Pigtails - Stranded

**Color** Putty white

Door, quantity 2

Front Door Type Single hinged
Growth Configuration Fully loaded
Interface SC/UPC
Mounting Wall