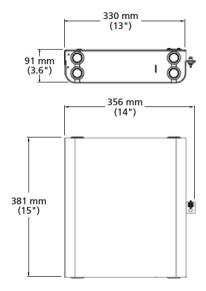

#### **Dimensions**

 Height
 433 mm | 17.047 in

 Width
 511 mm | 20.118 in

 Depth
 156.97 mm | 6.18 in