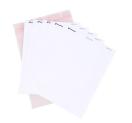

#### SYSTIMAX 360™ Evolve / 360™ PATCHMAX® Label Sheet US LTR

#### General Specifications

**Application** Laser and inkjet printable film, non-adhesive

**Color** White

**Dimensions** 

 Height
 279.4 mm | 11 in

 Width
 215.9 mm | 8.5 in

# Packaging and Weights

**Included** Five sheets, 76 labels per sheet

Packaging quantity 5

A -----