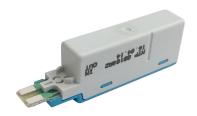

# CP-59091063-40 | CP-5909 1 063-40



## LSA-PLUS® Comprotect Overvoltage Plug, 2/1, CP GB180A1

### **Product Classification**

Regional Availability EMEA

Product Type Overvoltage plug

Product Brand LSA-PLUS®

#### **Dimensions**

 Height
 12.7 mm | 0.5 in

 Width
 9.652 mm | 0.38 in

 Length
 38.608 mm | 1.52 in

## **Environmental Specifications**

Environmental Space Indoor

# Packaging and Weights

Packaging quantity 10

Packaging Type Bag | Box

## Regulatory Compliance/Certifications

#### Agency Classification

CHINA-ROHS Below maximum concentration value

REACH-SVHC Compliant as per SVHC revision on www.commscope.com/ProductCompliance

ROHS Compliant