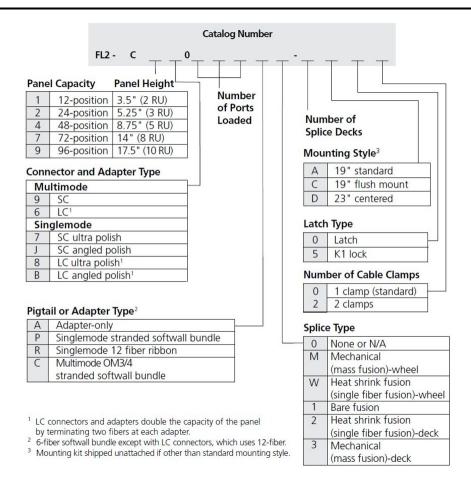

**Dimensions** 

 Height
 355.6 mm | 14 in

 Width
 482.6 mm | 19 in

 Depth
 256.54 mm | 10.1 in

Ordering Tree