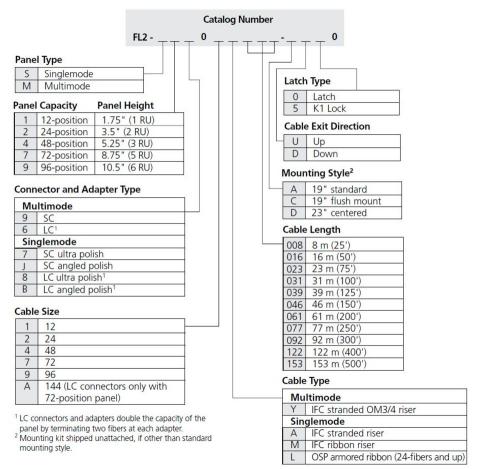

white, pre-terminated with IFC cable, 10 meters, Stub tail at far end

#### **Product Classification**

Regional Availability Latin America | North America

Portfolio CommScope®

**Product Type** Fiber patch panel, with IFC cable

Product Series FL2000

General Specifications

**Functionality** Patching

Adapter Packs Included, quantity 2

 Cable Exit Location
 Upward

 Cable Stub Type
 IFC

**Color** Putty white

Growth Configuration Fully loaded

Interface, frontLC/UPCInterface, rearStub tail

Rack Type EIA 19 in

Rack Units 1

Shelf Movement Hinged

**Splicing Capacity, maximum** 0

Total Ports, quantity 24

Dimensions

**Height** 44.45 mm | 1.75 in

**Width** 482.6 mm | 19 in

**Depth** 256.54 mm | 10.1 in

**Cable Length** 10 m | 32.808 ft



## FL2-SA801A010-AU00

### Ordering Tree



### Material Specifications

**Finish** Powder coated

Material Type Steel

**Optical Specifications** 

**Fiber Mode** Singlemode

#### **Environmental Specifications**

**Operating Temperature** -40 °C to +70 °C (-40 °F to +158 °F)

Storage Temperature -40 °C to +85 °C (-40 °F to +185 °F)

Packaging and Weights

COMMSC PE°

# FL2-SA801A010-AU00

#### **Packaging quantity**

1

### Regulatory Compliance/Certifications

| Agency        | Classification                                                                 |
|---------------|--------------------------------------------------------------------------------|
| CHINA-ROHS    | Above maximum concentration value                                              |
| ISO 9001:2015 | Designed, manufactured and/or distributed under this qualit