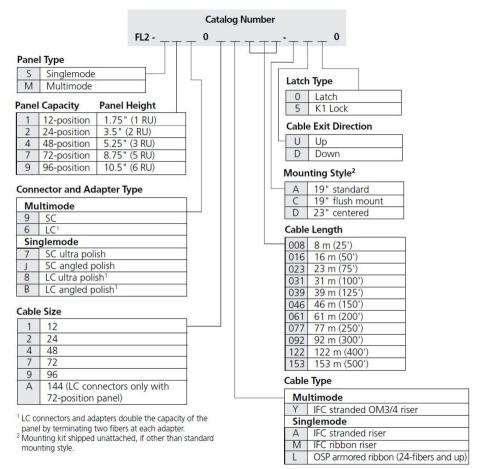

inglemode, 1RU, 19 in, putty white, pre-terminated with IFC cable, 23 meters, Stub tail at far end

#### **Product Classification**

Regional Availability Latin America | North America

Portfolio CommScope®

**Product Type** Fiber patch panel, with IFC cable

**Product Series** FL2000

General Specifications

**Functionality** Patching

Adapter Packs Included, quantity 2

Cable Exit LocationUpwardCable Stub TypeIFC

ColorPutty whiteGrowth ConfigurationFully loadedInterface, frontLC/UPCInterface, rearStub tailRack TypeEIA 19 in

Rack Units 1

Shelf MovementHingedSplicing Capacity, maximum0

Total Ports, quantity 24

**Dimensions** 

 Height
 44.45 mm | 1.75 in

 Width
 482.6 mm | 19 in

 Depth
 256.54 mm | 10.1 in

 Cable Length
 23 m | 75.459 ft



# FL2-SA801A023-CU00

### Ordering Tree



#### Material Specifications

**Finish** Powder coated

Material Type Steel

Optical Specifications

**Fiber Mode** Singlemode

#### **Environmental Specifications**

**Operating Temperature** -40 °C to +70 °C (-40 °F to +158 °F)

Storage Temperature -40 °C to +85 °C (-40 °F to +185 °F)

Packaging and Weights



# FL2-SA801A023-CU00

#### **Packaging quantity**

1

## Regulatory Compliance/Certifications

| Agency        | Classification                                                                 |
|---------------|--------------------------------------------------------------------------------|
| CHINA-ROHS    | Above maximum concentration value                                              |
| ISO 9001:2015 | Designed, manufactured and/or distributed under this quality management sy