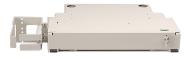

# FL2-SA801A046-CU00

FL2000 Fiber Termination Panel, 24 LC/UPC, singlemode, 1RU, 19 in, putty white, pre-terminated with IFC cable, 46 meters, Stub tail at far end

#### **Product Classification**

Regional Availability Latin America | North America

Portfolio CommScope®

**Product Type** Fiber patch panel, with IFC cable

**Product Series** FL2000

General Specifications

**Functionality** Patching

Adapter Packs Included, quantity 2

 Cable Exit Location
 Upward

 Cable Stub Type
 IFC

**Color** Putty white

**Growth Configuration** Fully loaded

Interface, frontLC/UPCInterface, rearStub tail

Rack Type EIA 19 in

Rack Units 1

**Shelf Movement** Hinged

Splicing Capacity, maximum 0

Total Ports, quantity 24

Dimensions

 Height
 44.45 mm | 1.75 in

 Width
 482.6 mm | 19 in

 Depth
 256.54 mm | 10.1 in