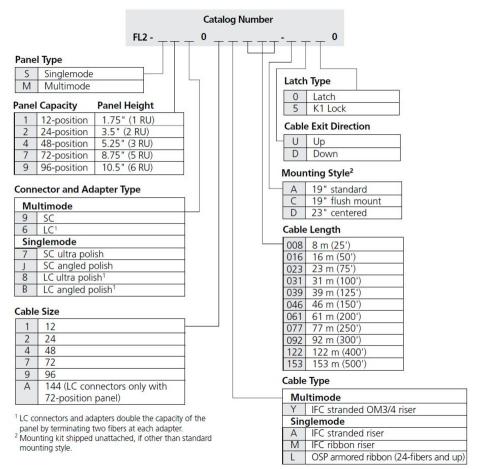

te, pre-terminated with IFC cable, 46 meters, Stub tail at far end

#### **Product Classification**

Regional Availability Latin America | North America

Portfolio CommScope®

**Product Type** Fiber patch panel, with IFC cable

**Product Series** FL2000

General Specifications

**Functionality** Patching

Adapter Packs Included, quantity 2

 Cable Exit Location
 Upward

 Cable Stub Type
 IFC

**Color** Putty white

**Growth Configuration** Fully loaded

Interface, frontLC/UPCInterface, rearStub tail

Rack Type EIA 19 in

Rack Units 1

**Shelf Movement** Hinged

Splicing Capacity, maximum 0

Total Ports, quantity 24

Dimensions

 Height
 44.45 mm | 1.75 in

 Width
 482.6 mm | 19 in

 Depth
 256.54 mm | 10.1 in

**Cable Length** 46 m | 150.919 ft



## FL2-SA801A046-CU00

### Ordering Tree



#### Material Specifications

**Finish** Powder coated

Material Type Steel

Optical Specifications

**Fiber Mode** Singlemode

#### **Environmental Specifications**

**Operating Temperature** -40 °C to +70 °C (-40 °F to +158 °F)

Storage Temperature -40 °C to +85 °C (-40 °F to +185 °F)

Packaging and Weights

COMMSC PE®

# FL2-SA801A046-CU00

#### **Packaging quantity**

1

## Regulatory Compliance/Certifications

| Agency        | Classification                                                                 |
|---------------|--------------------------------------------------------------------------------|
| CHINA-ROHS    | Above maximum concentration value                                              |
| ISO 9001:2015 | Designed, manufactured and/or distributed under this quality man