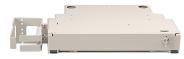

# FL2-SA802A005-AD00

FL2000 Fiber Termination Panel, 24 LC/UPC, singlemode, 1RU, 19 in, putty white, pre-terminated with IFC cable, 5 meters, Stub tail at far end

Adapter Packs Included, quantity 2

Cable Exit Location Downward

Cable Stub Type IFC

**Color** Putty white

**Growth Configuration** Fully loaded

Interface, front LC/UPC

Interface, rear Stub tail

**Rack Type** EIA 19 in

Rack Units

Shelf Movement Hinged

Splicing Capacity, maximum 0

Total Ports, quantity 24

#### **Dimensions**

 Height
 44.45 mm | 1.75 in

 Width
 482.6 mm | 19 in

 Depth
 256.54 mm | 10.1 in

**Cable Length** 5 m | 16.404 ft