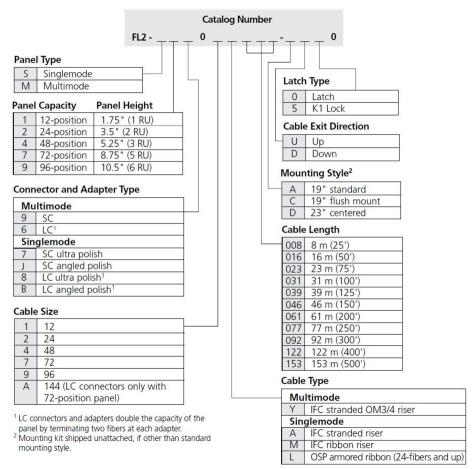

te, pre-terminated with IFC cable, 5 meters, Stub tail at far end

#### **Product Classification**

Regional Availability Latin America | North America

Portfolio CommScope®

**Product Type** Fiber patch panel, with IFC cable

Product Series FL2000

General Specifications

**Functionality** Patching

Adapter Packs Included, quantity 2

Cable Exit Location Downward

Cable Stub Type IFC

**Color** Putty white

**Growth Configuration** Fully loaded

Interface, front LC/UPC

Interface, rear Stub tail

**Rack Type** EIA 19 in

Rack Units

Shelf Movement Hinged

Splicing Capacity, maximum 0

Total Ports, quantity 24

#### **Dimensions**

 Height
 44.45 mm | 1.75 in

 Width
 482.6 mm | 19 in

 Depth
 256.54 mm | 10.1 in

**Cable Length** 5 m | 16.404 ft



# FL2-SA802A005-AD00

## Ordering Tree



### Material Specifications

**Finish** Powder coated

Material Type Steel

**Optical Specifications** 

**Fiber Mode** Singlemode

#### **Environmental Specifications**

**Operating Temperature** -40 °C to +70 °C (-40 °F to +158 °F)

Storage Temperature -40 °C to +85 °C (-40 °F to +185 °F)

Packaging and Weights



# FL2-SA802A005-AD00

#### **Packaging quantity**

1

## Regulatory Compliance/Certifications

| Agency        | Classification                                                                 |
|---------------|--------------------------------------------------------------------------------|
| CHINA-ROHS    | Above maximum concentration value                                              |
| ISO 9001:2015 | Designed, manufactured and/or distributed under this quality managemen