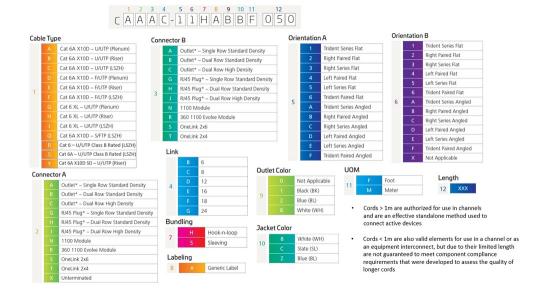

12 links

### **Product Classification**

Regional Availability

Asia | Australia/New Zealand | EMEA | Latin America | North America

Portfolio CommScope®

Product Type Copper trunk cable assembly

Product Brand GigaSPEED XL® | InstaPATCH® Cu

General Specifications

ANSI/TIA Category 6

Cable Type U/UTP (unshielded)

Conductor Type Solid

Interface, Connector A Information outlet

Interface Feature, connector A Dual row | Standard density

Interface, Connector B Information outlet

Interface Feature, connector B Dual row | Standard density

Link Count 12

Wiring T568B

Dimensions

Cable Assembly Length Range (m)2-90Cable Assembly Length Range (ft)7-295

**Electrical Specifications** 

dc Resistance, maximum0.3 ohmSafety Voltage Rating300 V

Ordering Tree



# CJBBD | IP06-12LUTP-02S-02S



### **Environmental Specifications**

**Operating Temperature**  $-10 \,^{\circ}\text{C} \text{ to } +60 \,^{\circ}\text{C} \text{ (+14 °F to +140 °F)}$ 

**Environmental Space** Low Smoke Zero Halogen (LSZH)

Flammability Rating UL 94 V-0

### Regulatory Compliance/Certifications

| Agency        | Classification                                                                 |
|---------------|--------------------------------------------------------------------------------|
| CHINA-ROHS    | Below maximum concentration value                                              |
| ISO 9001:2015 | Designed, manufactured and/or distributed under this quality management system |
| REACH-SVHC    | Compliant as per SVHC revision on www.commscope.com/ProductCompliance          |
| ROHS          | Co