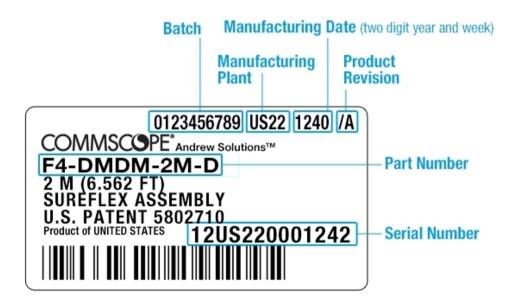

Specification Sheet Revision Level A

**Dimensions** 

Nominal Size 1/2 in

Jumper Assembly Sample Label