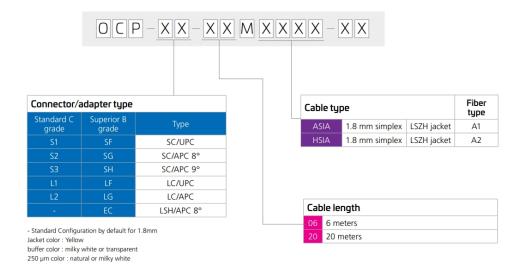

# CC2247-000 | OCP-L1-06MASIA-XX



Fiber Optic Pigtail, Simplex, Singlemode, LC/UPC to Stub, yellow, 6 m

#### **Product Classification**

Regional Availability EMEA

**Product Type** Fiber pigtail, jacketed

Product Series OCP

### General Specifications

Connector A, quantity 1

Color, boot A Blue

Color, connector A Blue

Interface, Connector A LC/UPC

Jacket Color Yellow

Total Fibers, quantity 1

#### **Dimensions**

**Cord Length** 6 m | 19.685 ft

## Ordering Tree





# CC2247-000 | OCP-L1-06MASIA-XX

### **Optical Specifications**

Fiber Mode Singlemode

**Fiber Type** G.657.A1, TeraSPEED®

**Environmental Specifications** 

**Environmental Space** Low Smoke Zero Halogen (LSZH)

Packaging and Weights

Packaging quantity 1

Regulatory Compliance/Certifications

Agency Classification

CHINA-ROHS Above maximum concentration value

ISO 9001:2015 Designed, manufactured and/or distributed under this quality management system

ROHS Compliant/Exempted UK-ROHS Compliant/Exempted