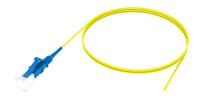

# CC2247-000 | OCP-L1-06MASIA-XX

Fiber Optic Pigtail, Simplex, Singlemode, LC/UPC to Stub, yellow, 6 m

### General Specifications

Connector A, quantity 1

Color, boot A Blue

Color, connector A Blue

Interface, Connector A LC/UPC

Jacket Color Yellow

Total Fibers, quantity 1

#### **Dimensions**

**Cord Length** 6 m | 19.685 ft

### **Optical Specifications**

Fiber Mode Singlemode

**Fiber Type** G.657.A1, TeraSPEED®

**Environmental Specifications** 

**Environmental Space** Low Smoke Zero Halogen (LSZH)

Packaging and Weights

Packaging quantity 1