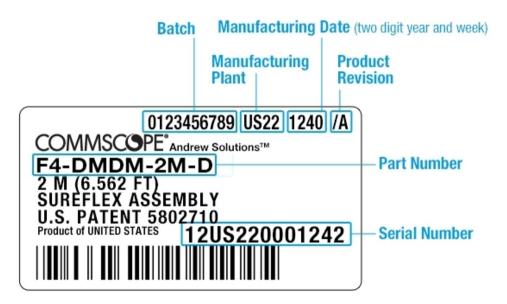

Flex® Premium, static PIM

Product Series LDF4-50A

### General Specifications

Body Style, Connector A Straight
Body Style, Connector B Straight
Interface, Connector A N Male
Interface, Connector B N Male
Specification Sheet Revision Level B

Dimensions

**Length** 2.5 m | 8.202 ft

Nominal Size 1/2 in

Electrical Specifications

**3rd Order IMD Static** -112 dBm

**3rd Order IMD Static Test Method** Two +43 dBm carriers

DTF, Connector A -34 dB

DTF, Connector B -34 dB

#### VSWR/Return Loss

| Frequency Band | VSWR  | Return Loss (dB) |
|----------------|-------|------------------|
| 698-960 MHz    | 1.065 | 30.04            |
| 1700-2200 MHz  | 1.065 | 30.04            |
| 2200-2700 MHz  | 1.106 | 25.96            |

Page 1 of 2



## L4A-NMNM-2M5-P

#### Jumper Assembly Sample Label



### **Environmental Specifications**

#### **Immersion Test Method**

Meets IEC 60529:2001, IP68 in mated condition

#### Regulatory Compliance/Certifications

| Agency        | Classification                                                                 |
|---------------|--------------------------------------------------------------------------------|
| CHINA-ROHS    | Below maximum concentration value                                              |
| ISO 9001:2015 | Designed, manufactured and/or distributed under this quality management system |
| REACH-SVHC    | Compliant as per SVHC revision on www.commscope.com/ProductCompliance          |
| ROHS          | Compliant                                                                      |
|               |