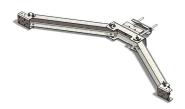

## **Product Classification**

Product Type Reinforcement kit

General Specifications

**Mounting** Angle 60°, 406.4 mm (16 in) | Angle 90°, 304.8 mm (12 in) | Straight or tapered legs up to 406.4

mm (16 in) OD

Pipe, quantity 0

Tower Taper Non-tapered | Tapered

**Dimensions** 

 $\textbf{Face Width} \hspace{1.5cm} 4.42 \hspace{.1cm} \text{m} \hspace{.1cm} | \hspace{.1cm} 14.5 \hspace{.1cm} \text{ft}$ 

**Length** 1,206.5 mm | 47.5 in

Mounting Diameter, maximum 406.4 mm | 16 in

Mounting Diameter, minimum 203.2 mm | 8 in

Material Specifications

Material Type Hot dip galvanized steel

Packaging and Weights

Included Clamps | Legs

Packaging quantity 1

**Weight, net** 67.086 kg | 147.9 lb

Regulatory Compliance/Certifications

Agency Classification

ISO 9001:2015 Designed, manufactured and/or distributed under this quality management system