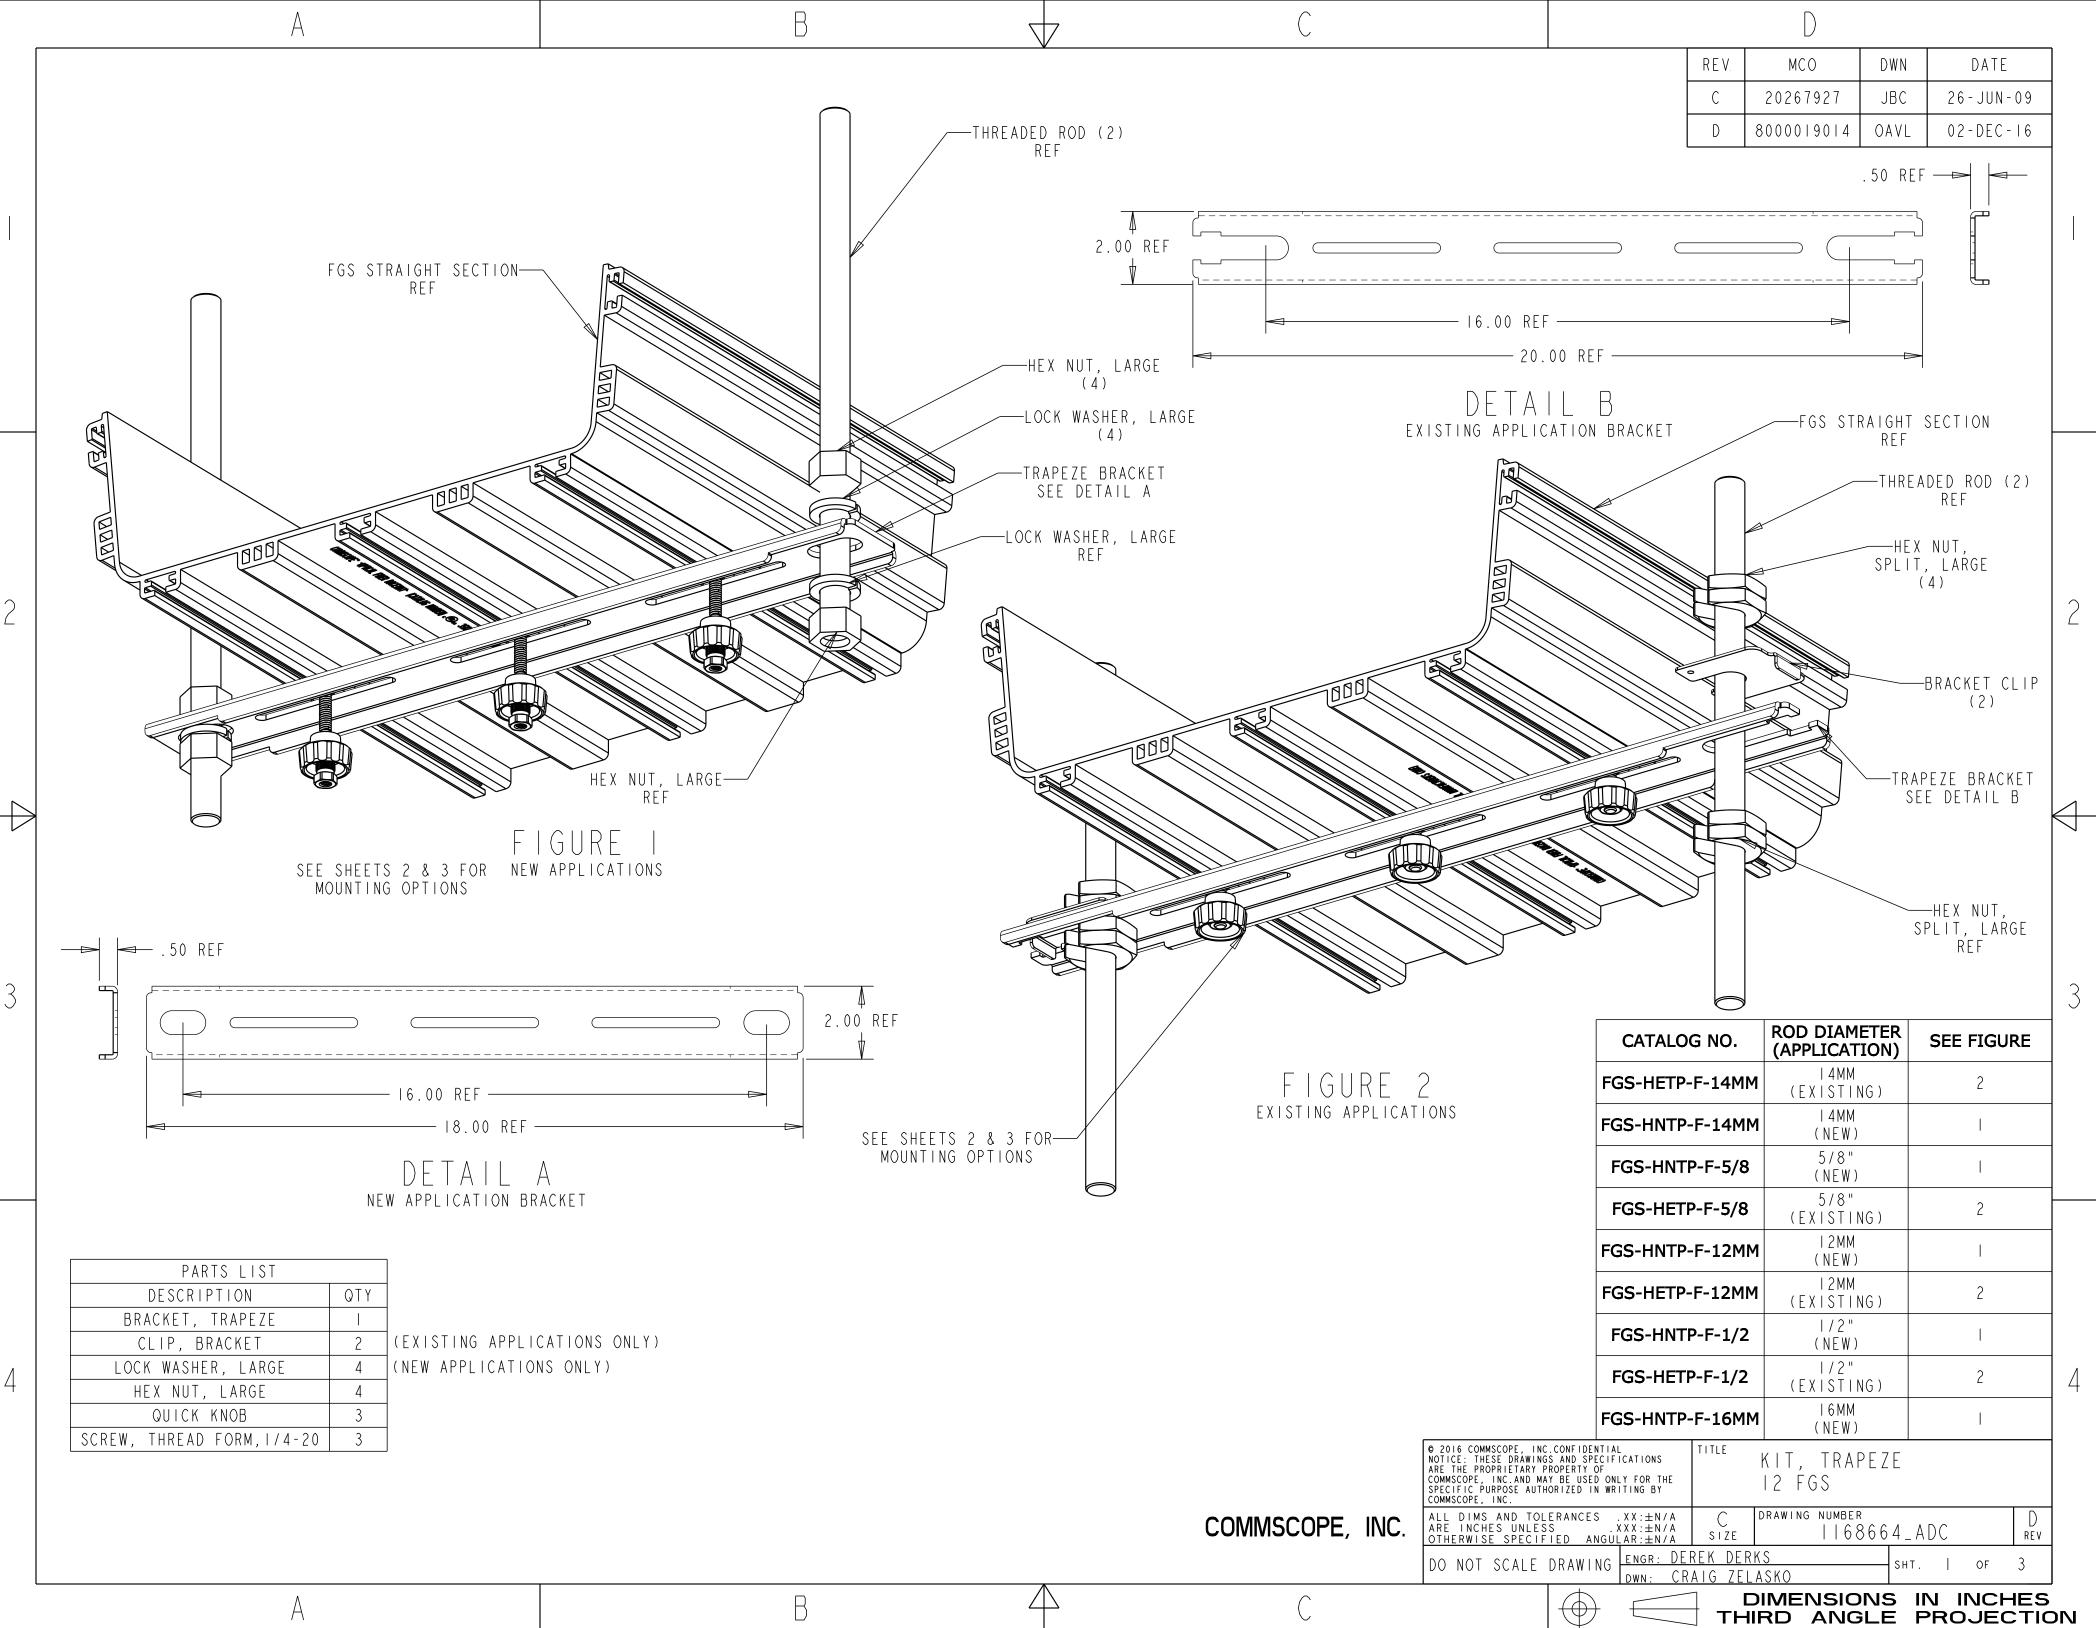

## QUICK KNOB INSTALLATION INSTRUCTIONS:

4

I. INSERT QUICK KNOB THROUGH BRACKET, ROTATE 90°, AND INTO T-SLOT IN FGS STRAIGHT SECTION. ROTATE QUICK KNOB CLOCKWISE SUCH THAT THE FLANGES EXTEND INTO T-SLOT. TIGHTEN KNOB. SEE DETAIL D.