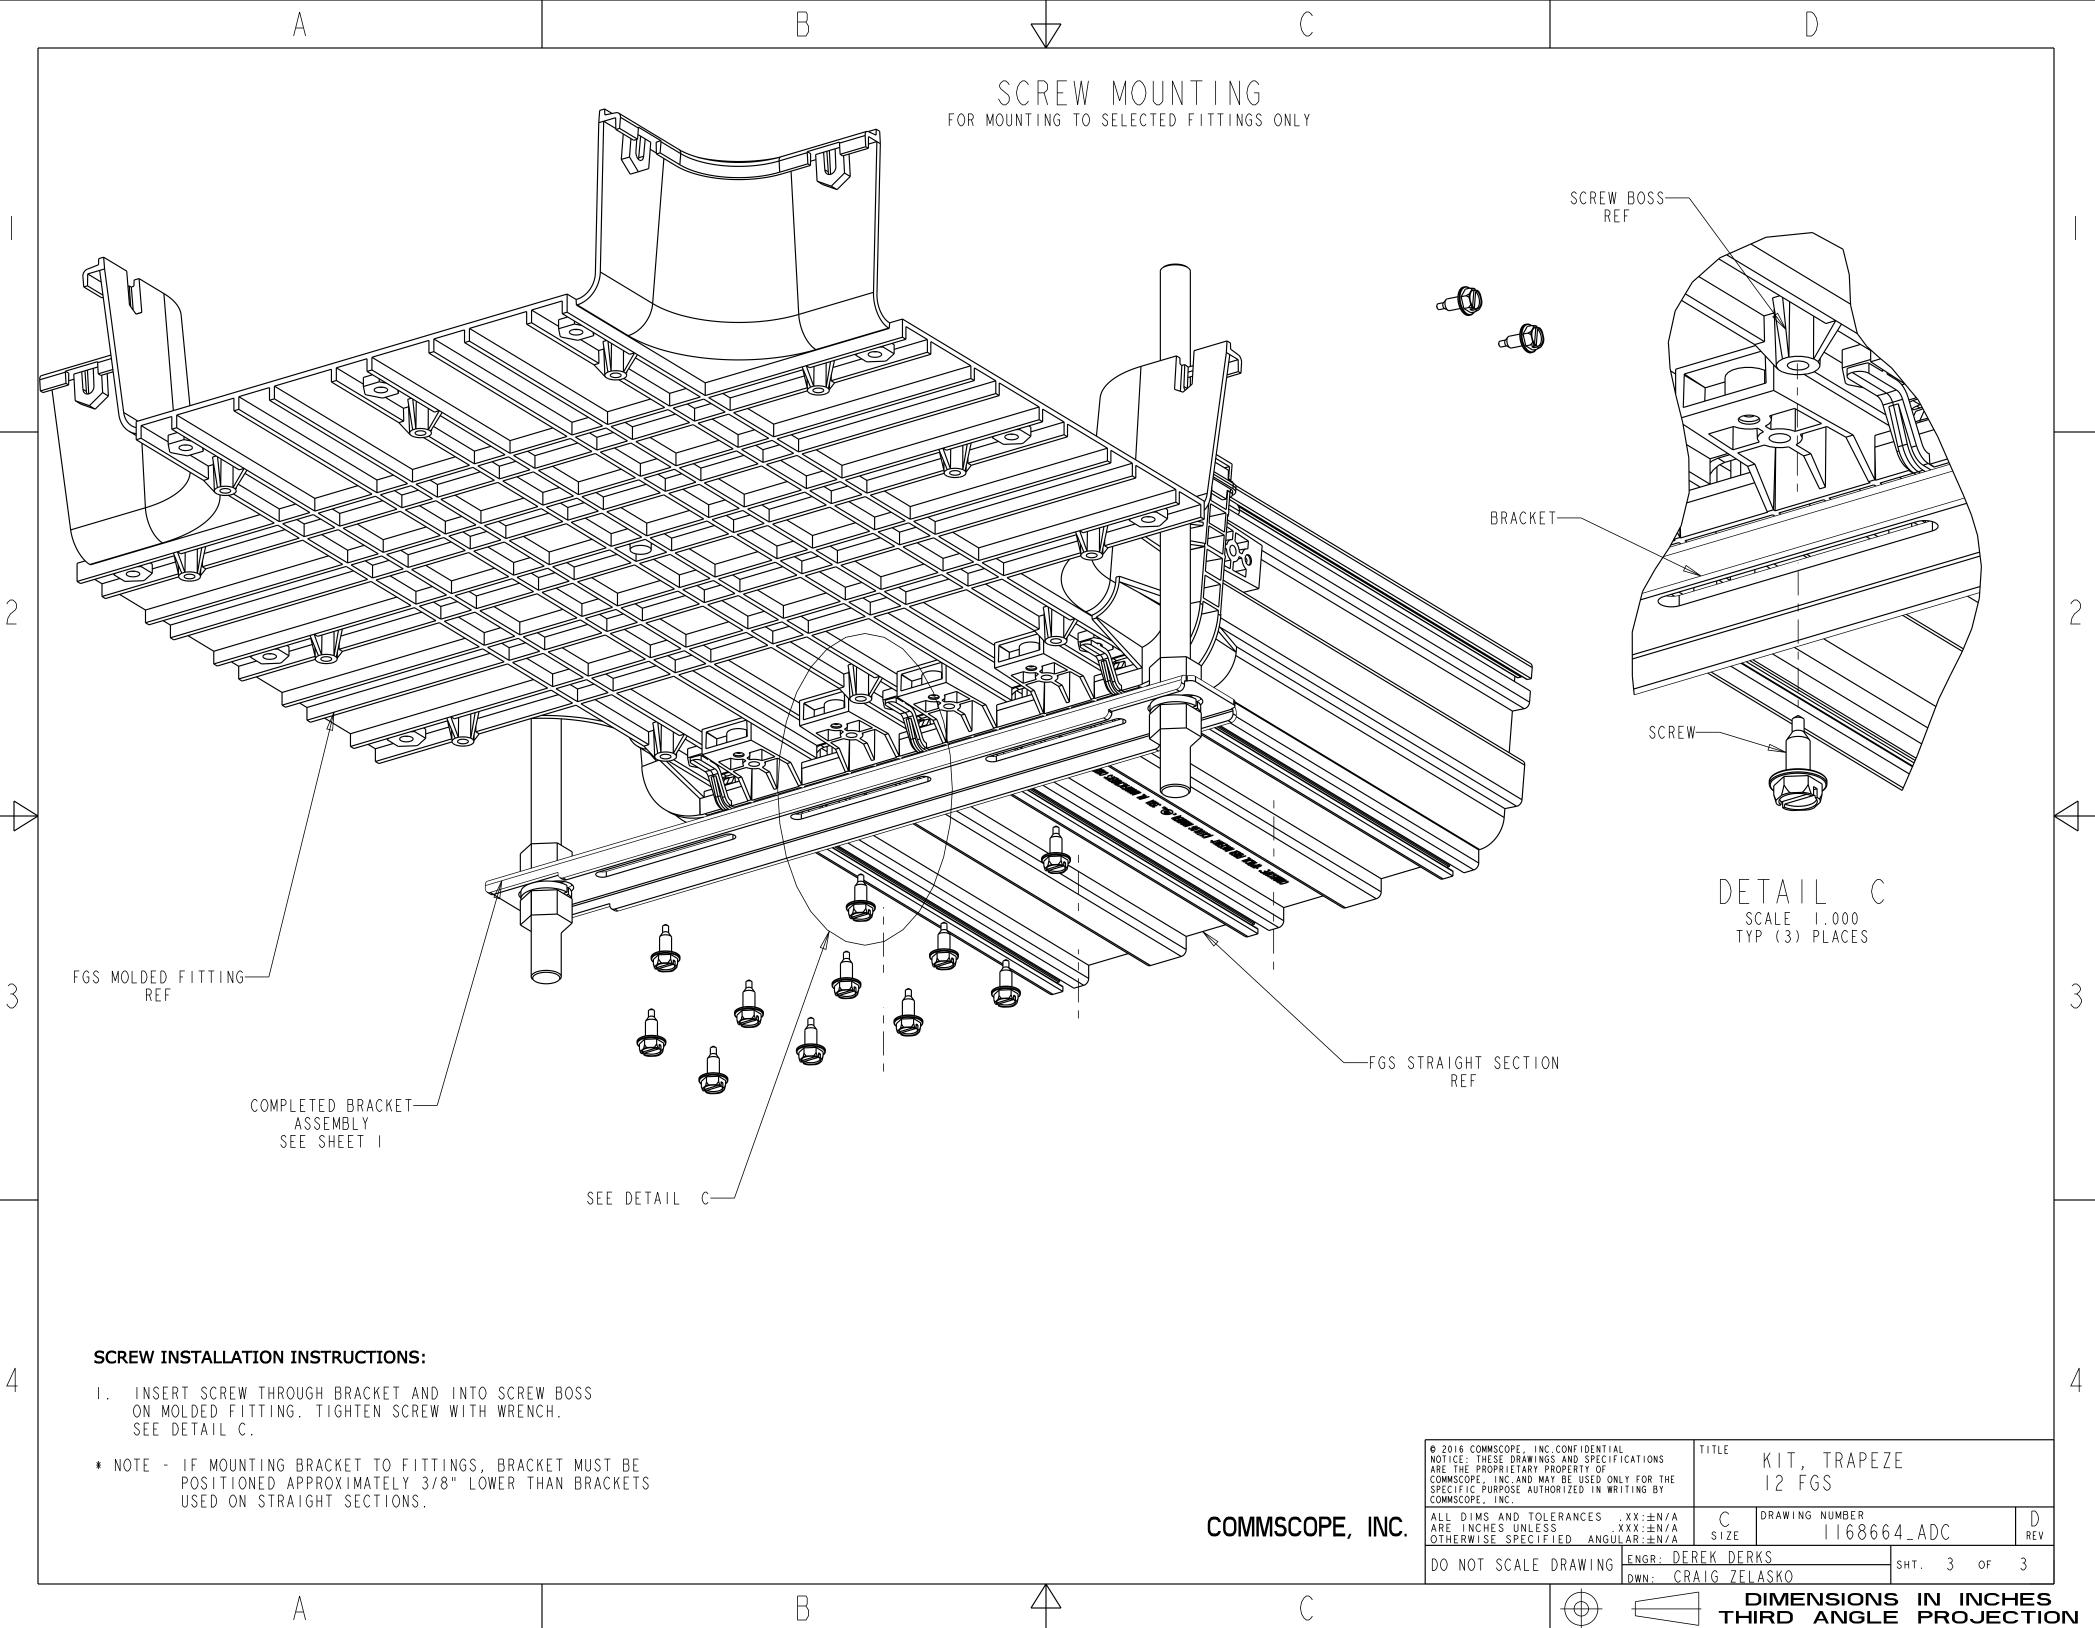

|
| 2 |                                              |   |                                |                  |
|   |                                              |   |                                |                  |
| 3 | COMPLETED BRACKET<br>ASSEMBLY<br>SEE SHEET I |   |                                | QUICK KNO<br>SEE |
|   |                                              |   |                                |                  |
|   |                                              |   |                                |                  |

## QUICK KNOB INSTALLATION INSTRUCTIONS:

4

I. INSERT QUICK KNOB THROUGH BRACKET, ROTATE 90°, AND INTO T-SLOT IN FGS STRAIGHT SECTION. ROTATE QUICK KNOB CLOCKWISE SUCH THAT THE FLANGES EXTEND INTO T-SLOT. TIGHTEN KNOB. SEE DETAIL D.





| A | B | $\square$ |
|---|---|-----------|