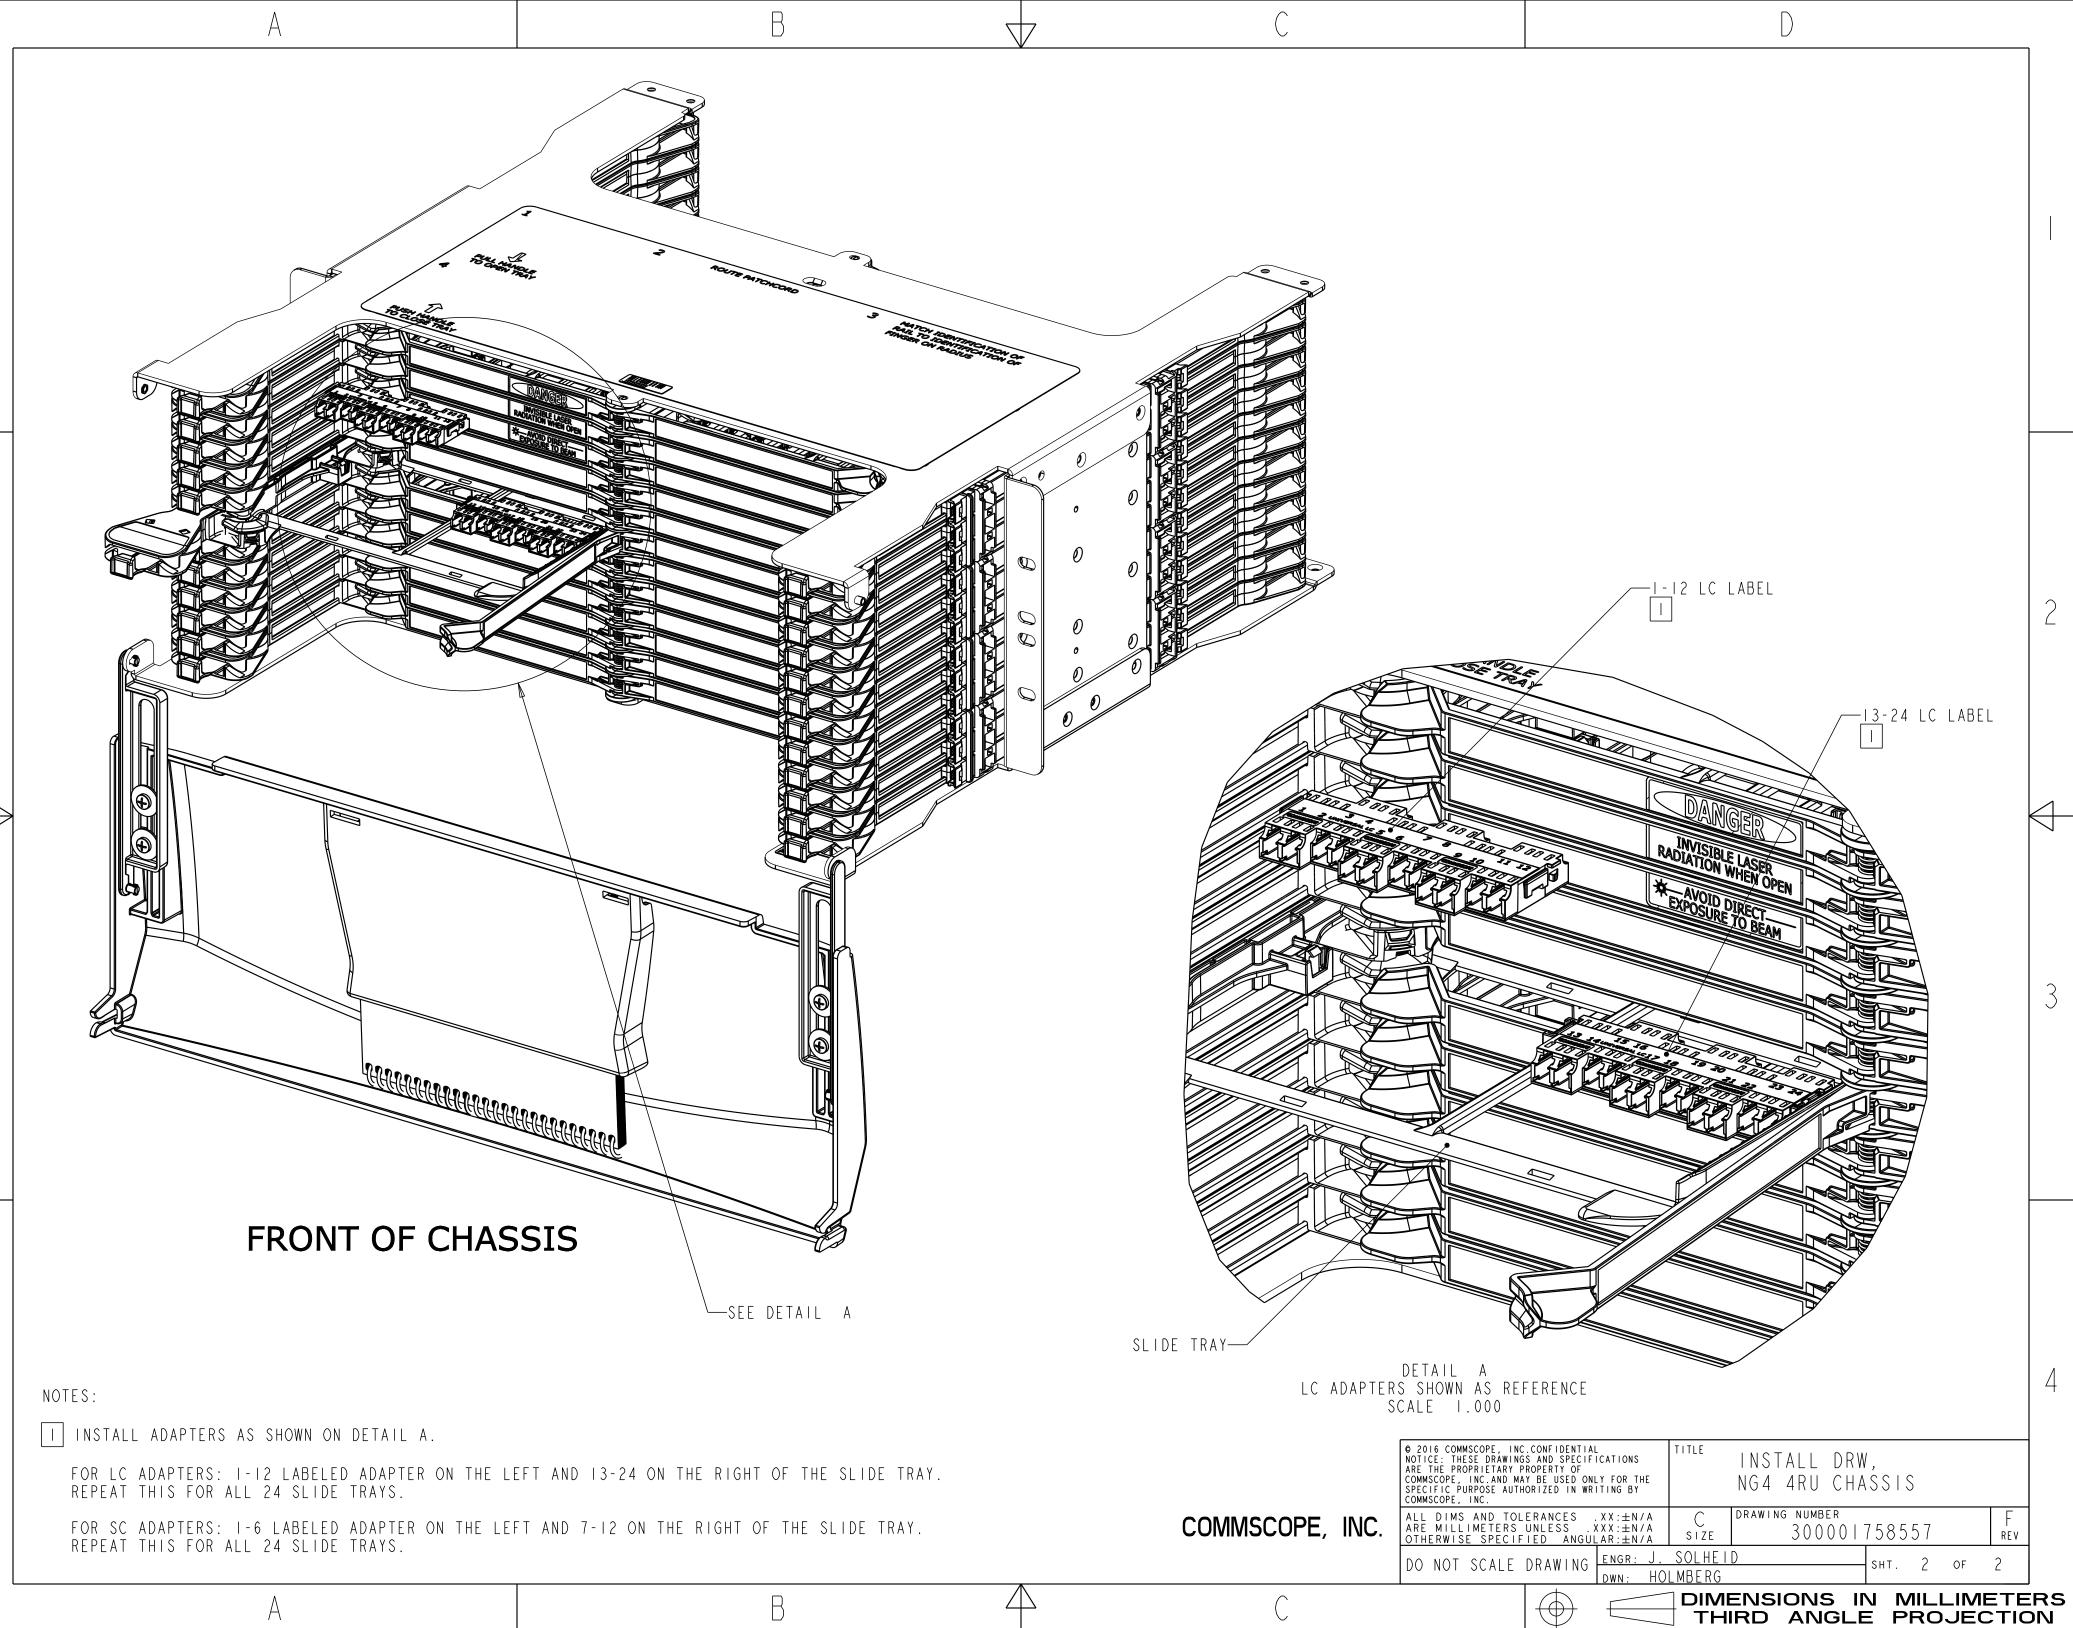

Æ

4

3

| CATALOG NUMBER | ADAPTER STYLE |
|----------------|---------------|
| NG4-CHI00000   | NONE          |
| NG4-CHI7L288   | SC            |
| NG4-CHIKM576   | LC            |
|                |               |