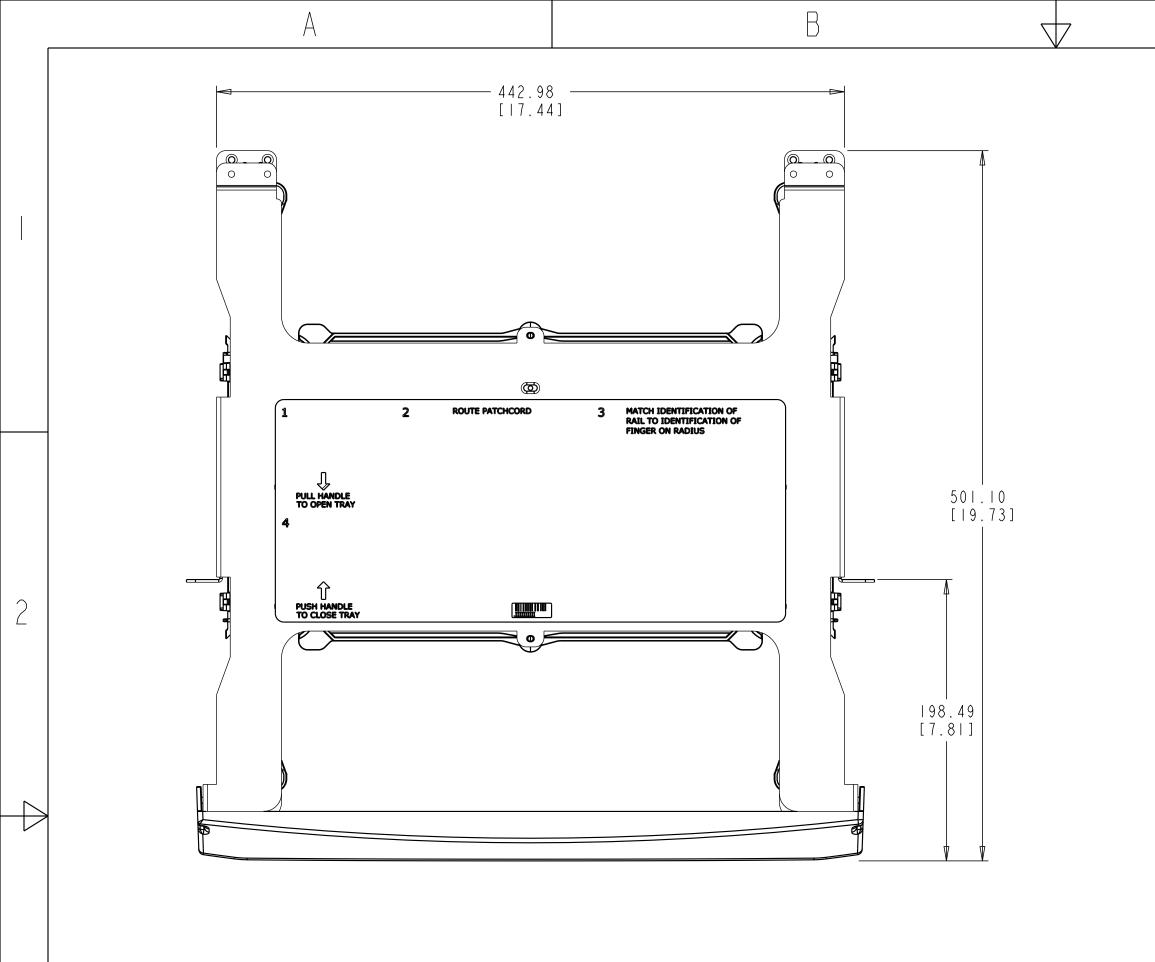

| В | $\triangle$ |
|---|-------------|
|   |             |

А

| $\bigcirc$                                                                                  |                                                                                                            |               |                           |                    |                  |            |
|---------------------------------------------------------------------------------------------|------------------------------------------------------------------------------------------------------------|---------------|---------------------------|--------------------|------------------|------------|
|                                                                                             |                                                                                                            | R E V.        | MCO                       | DWN                | DATE             |            |
|                                                                                             |                                                                                                            | E<br>F        | 40013079MCO<br>8000021182 | S V<br>V F V       | 24-MAR<br>27-MAR |            |
|                                                                                             |                                                                                                            |               |                           |                    |                  |            |
|                                                                                             |                                                                                                            |               |                           |                    |                  |            |
| 465.<br>[   8                                                                               |                                                                                                            |               | → →                       |                    |                  |            |
|                                                                                             |                                                                                                            |               |                           | ₽                  |                  |            |
|                                                                                             |                                                                                                            |               |                           |                    |                  |            |
|                                                                                             |                                                                                                            |               |                           |                    |                  |            |
|                                                                                             |                                                                                                            |               |                           | $\supset$          |                  |            |
|                                                                                             |                                                                                                            |               |                           | $\supset$          |                  |            |
|                                                                                             |                                                                                                            |               |                           |                    |                  |            |
|                                                                                             |                                                                                                            |               | $\square$                 |                    |                  |            |
|                                                                                             |                                                                                                            |               |                           |                    |                  | 2          |
|                                                                                             |                                                                                                            |               | $\oplus = \oplus$         |                    |                  |            |
|                                                                                             |                                                                                                            |               |                           |                    |                  |            |
|                                                                                             |                                                                                                            |               |                           |                    |                  |            |
|                                                                                             |                                                                                                            |               |                           |                    |                  |            |
|                                                                                             | <u> </u>                                                                                                   |               |                           |                    |                  | $\bigcirc$ |
| SHOWN WITH CHA                                                                              |                                                                                                            | OR            | OPEN                      |                    |                  |            |
| AND WITHOUT SIDE F                                                                          |                                                                                                            |               |                           | ES                 |                  |            |
|                                                                                             |                                                                                                            |               |                           |                    |                  |            |
|                                                                                             |                                                                                                            |               |                           |                    |                  | 3          |
|                                                                                             |                                                                                                            |               |                           |                    |                  |            |
|                                                                                             |                                                                                                            |               |                           |                    |                  |            |
|                                                                                             |                                                                                                            |               |                           |                    |                  |            |
|                                                                                             |                                                                                                            |               |                           |                    |                  |            |
|                                                                                             |                                                                                                            |               |                           |                    |                  |            |
|                                                                                             |                                                                                                            |               |                           |                    |                  |            |
|                                                                                             |                                                                                                            |               |                           |                    |                  |            |
|                                                                                             |                                                                                                            |               |                           |                    |                  |            |
|                                                                                             |                                                                                                            |               |                           |                    |                  | 4          |
|                                                                                             |                                                                                                            |               |                           |                    |                  |            |
| © 2016 COMMSCOPE, IN<br>NOTICE: THESE DRAWIN<br>ARE THE PROPRIETARY<br>COMMSCOPE, INC.AND M | C.CONFIDENTIAL<br>GS AND SPECIFICATIONS<br>PROPERTY OF<br>AY BE USED ONLY FOR THE<br>HORIZED IN WRITING BY | TITLE         | INSTALL D<br>NG4 4RU C    |                    | LS               |            |
| COMMSCOPE, INC.                                                                             | LERANCES .XX:±N/A<br>UNLESS .XXX:±N/A<br>FIED ANGULAR:±N/A                                                 | С             | DRAWING NUMBER            |                    |                  | F          |
| DO NOT SCALE                                                                                | DRAWING ENGR: J.                                                                                           | SIZE<br>SOLHE | ID                        | <u>0   758</u><br> |                  | rev<br>2   |
| (                                                                                           |                                                                                                            |               | IENSIONS                  |                    |                  |            |
| $\sim$                                                                                      |                                                                                                            |               | HRD ANG                   |                    | PROJE            |            |