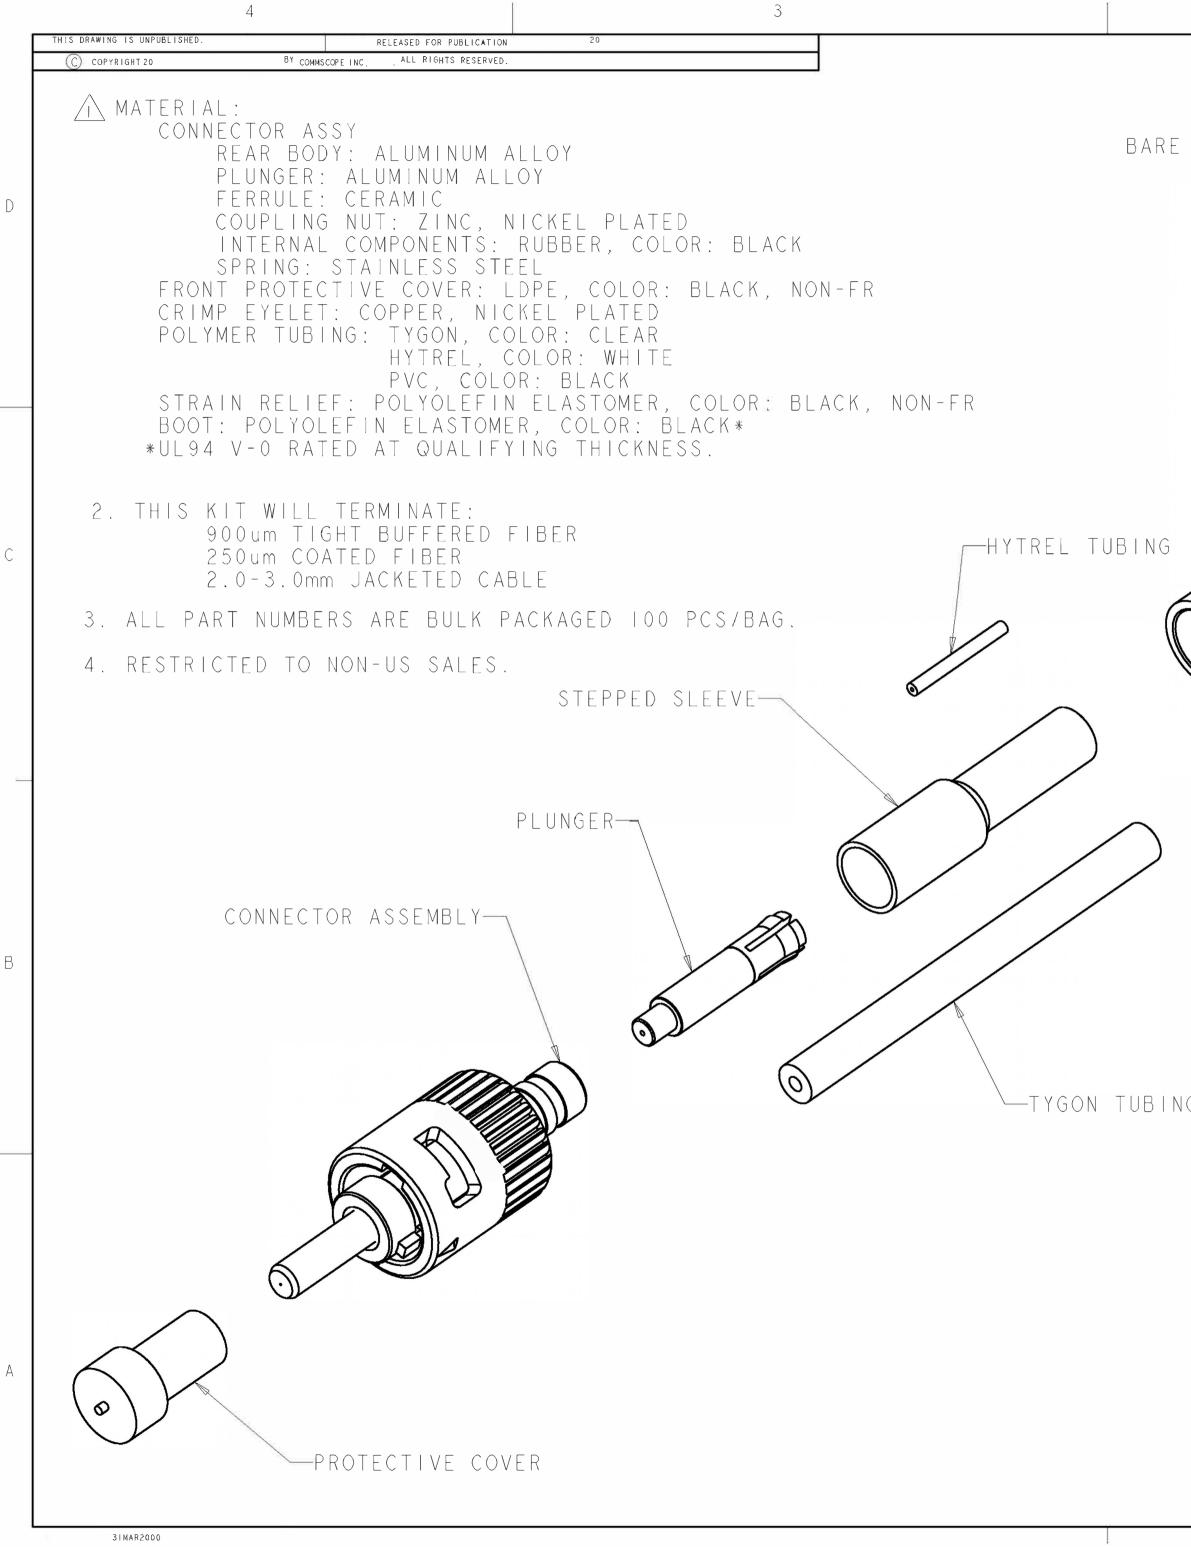

|                                                                                                                                                                                                                                                                                              |                     | FIB | BER    | SIZE          |                  | BUF             | FFER | SIZE                                                                         |           | PART  | NU | MBER               |  |  |
|----------------------------------------------------------------------------------------------------------------------------------------------------------------------------------------------------------------------------------------------------------------------------------------------|---------------------|-----|--------|---------------|------------------|-----------------|------|------------------------------------------------------------------------------|-----------|-------|----|--------------------|--|--|
| THIS DRAWING IS A CONTROLLED DOCUMENT FOR COMMSCOPEINC. IT IS SUBJECT<br>TO CHANGE AND THE CONTROLLED DOCUMENT FOR COMMSCOPEINC. IT IS SUBJECT<br>CONTACTED FOR THE LATEST REVISION<br>DIMENSIONS CONTROLLED DOCUMENT FOR COMMSCOPEINC. IT IS SUBJECT<br>B. BRIGGS<br>CHR 20<br>L. SAUERWEIN |                     |     |        |               | JN2005<br>JN2005 | COMMSCOPE, INC. |      |                                                                              |           |       |    |                    |  |  |
|                                                                                                                                                                                                                                                                                              | OTHERWISE SPECIFIED |     |        |               |                  |                 |      | NAME<br>CONNECTOR KIT, XTC, 125um, CERAMIC,<br>MULTIMODE, BULK PACKAGED<br>- |           |       |    |                    |  |  |
| ATERIAL                                                                                                                                                                                                                                                                                      | 4 ₱LC ±-            | ±-  | WEIGHT | . <del></del> |                  | size<br>A 2     |      | drawing no $C = 55$ (                                                        | )3902     | 77    |    | restricted<br>NUSC |  |  |
| <u> </u>                                                                                                                                                                                                                                                                                     |                     | -   | RESTRI | CTED CUSI     | OMER DF          | AWING           |      |                                                                              | SCALE / . | SHEET | ●F | REV B              |  |  |