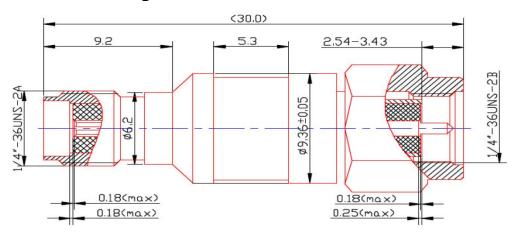

### Outline Drawing

## General Specifications

Connector Interface SMA Female | SMA Male

Outer Contact PlatingGoldPlatingGold

Dimensions

 Length
 30 mm | 1.181 in

 Diameter
 10 mm | 0.394 in