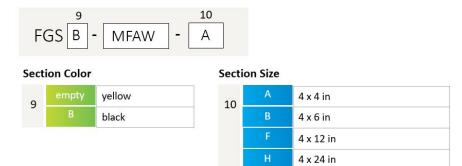

#### FiberGuide® Snap-Fit Junction, 4x24in, Black

#### **Product Classification**

Regional Availability Asia | Australia/New Zealand | EMEA | Latin America | North America

Portfolio CommScope®

**Product Type** Fiber raceway joiner

Product Brand FiberGuide®

Product Series FGS

## General Specifications

**Product Feature** Snap-together design

**Color** Black

**Orientation** Horizontal

Section Type Joiner section

Dimensions

**System Dimensions** 102 mm x 610 mm (4 in x 24 in)

### Ordering Tree



### Material Specifications

Material Type Engineering Thermoplastic

Page 1 of 2

# FGSB-MFAW-H

#### **Environmental Specifications**

Flammability Rating CSA S143 | UL 2024 | UL 94 V-0

Halogen Characteristics Blue Angel | TCO '99 | WEEE

Safety Standard CSA | UL

Packaging and Weights

**Weight, net** 1.198 kg | 2.641 lb

## Regulatory Compliance/Certifications

Agency Classification

CHINA-ROHS Below maximum concentration value

REACH-SVHC Compliant as per SVHC revision on www.commscope.com/ProductCompliance

ROHS Compliant UK-ROHS Compliant