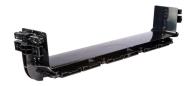

#### FiberGuide® Snap-Fit Junction, 4x24in, Black

## General Specifications

**Product Feature** Snap-together design

**Color** Black

**Orientation** Horizontal

Section Type Joiner section

Dimensions

**System Dimensions** 102 mm x 610 mm (4 in x 24 in)