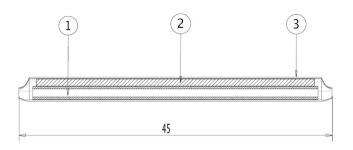

## Outline Drawing

# 103897-000 | SMOUV-1120-02

- 1 Hot melt adhesive
- 2 Stainless steel rod
- 3 Heat shrinkable tube

### General Specifications

**Application** single fusion splices

**Splicing Type** Heat shrink, single fiber fusion

**Dimensions** 

**Length** 45 mm | 1.772 in