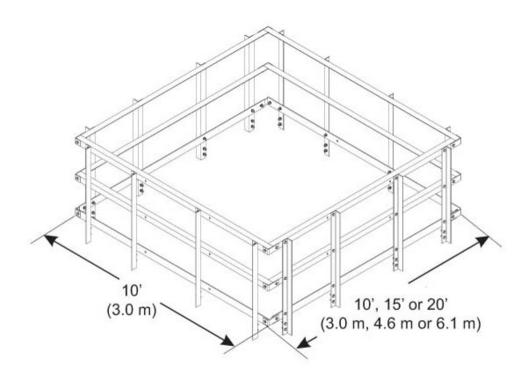

### Outline Drawing

#### **Dimensions**

 Height
 1,219.2 mm | 48 in

 Width
 3048 mm | 120 in

 Length
 6096 mm | 240 in