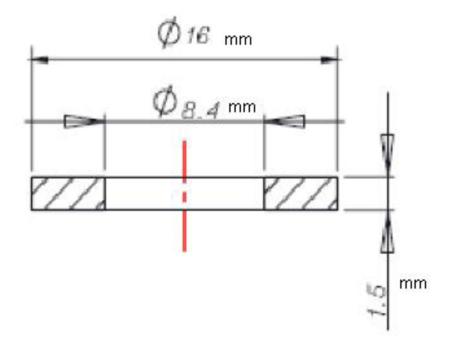

# HSR-ANCHOR-W-S

Stainless Steel Flat Washer

Product Type Washer

Dimensions

| Height | 1.524 mm   0.06 in  |
|--------|---------------------|
| Width  | 16.002 mm   0.63 in |

Outline Drawing

Page 1 of 3

©2023 CommScope, Inc. All rights reserved. CommScope and the CommScope logo are registered trademarks of CommScope and/or its affiliates in the U.S. and other countries. For additional trademark information see https://www.commscope.com/trademarks. All product names, trademarks and registered trademarks are property of their respective owners. Revised: June 27, 2023