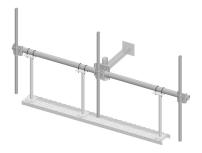

## MT-216-10NS

#### Outline Drawing

#### Dimensions

 Height
 254 mm | 10 in

 Face Width
 3.2 m | 10.5 ft

 Width
 3,200.4 mm | 126 in

 Length
 88.9 mm | 3.5 in