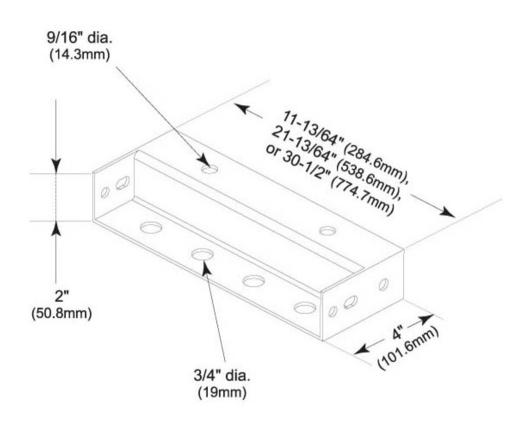

#### Dimensions

 Height
 101.6 mm | 4 in

 Width
 50.8 mm | 2 in

 Length
 304.8 mm | 12 in

Hole Size 3/4 in

## Outline Drawing