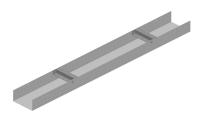

#### **Dimensions**

 Height
 152.4 mm | 6 in

 Width
 279.4 mm | 11 in

 Length
 2,438.4 mm | 96 in

**Hole Size** 3/4 in

## Packaging and Weights

Included Brackets (2) | Channel | Hardware

Packaging quantity 1

**Weight, net** 25.7 kg | 56.659 lb