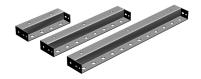

## Packaging and Weights

Included Brackets (2) | Channel | Hardware

Packaging quantity 1

**Weight, net** 25.7 kg | 56.659 lb

#### Included Products

MT-F1586 - Wall-Mount Bracket for four coaxial cable runs