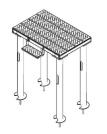

# MTC3987AR

Equipment Platform, 4 ft x 6 ft, base with four 7ft x 6in OD Helicals

### General Specifications

Legs, quantity

#### Dimensions

| Height | 241.3 mm   9.5 in  |
|--------|--------------------|
| Width  | 1,828.8 mm   72 in |
| Length | 1,219.2 mm   48 in |

4

#### Material Specifications

Material Type Hot dip galvanized steel