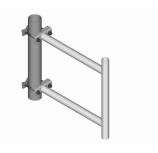

#### Dimensions

 Height
 609.6 mm | 24 in

 Width
 127 mm | 5 in

 Length
 609.6 mm | 24 in

 Pipe Length
 609.6 mm | 24 in

 Pipe Outer Diameter
 48.26 mm | 1.9 in

 Stand-off Distance
 609.6 mm | 24 in

#### Packaging and Weights

Included Clamps | Stand-off

Packaging quantity 1

**Weight, net** 9.9 kg | 21.826 lb