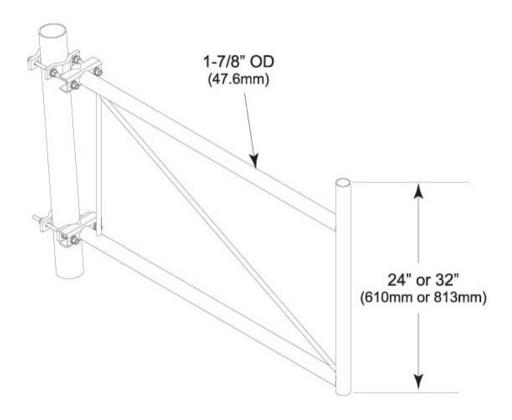

#### Dimensions

 Height
 609.6 mm | 24 in

 Width
 127 mm | 5 in

 Length
 609.6 mm | 24 in

 Pipe Length
 609.6 mm | 24 in

 Pipe Outer Diameter
 48.26 mm | 1.9 in

 Stand-off Distance
 609.6 mm | 24 in