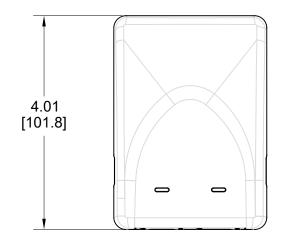

## NOTES:

- 1. SEE COMMSCOPE CATALOG FOR PART NUMBER SUFFIXES TO INDICATE COLOR/PKG.
- 2. SEE COMMSCOPE CATALOG FOR COMPLETE LIST OF PARTS RELATED TO THE USE OF THIS PRODUCT.
- 3. DIMENSIONS IN PARENTHESES ARE IN METRIC[MM].
- 4. PART INCLUDES:
- (1) 2 PORT BASE FOR SMB, ELECTRIC WHITE
- (1) 2 PORT COVER FOR SMB, ELECTRIC WHITE
  (3) TAPE
- (2) SCREW