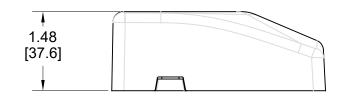

## NOTES:

- 1. SEE COMMSCOPE CATALOG FOR PART NUMBER SUFFIXES TO INDICATE COLOR/PKG.
- 2. SEE COMMSCOPE CATALOG FOR COMPLETE LIST OF PARTS RELATED TO THE USE OF THIS PRODUCT.
- 3. DIMENSIONS IN PARENTHESES ARE IN METRIC[MM].
- 4. PART INCLUDES:
- (1) 2 PORT BASE FOR SMB, ELECTRIC WHITE
- (1) 2 PORT COVER FOR SMB, ELECTRIC WHITE
  (3) TAPE
- (2) SCREW