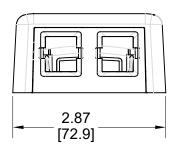

## NOTES:

- 1. SEE COMMSCOPE CATALOG FOR PART NUMBER SUFFIXES TO INDICATE COLOR/PKG.
- 2. SEE COMMSCOPE CATALOG FOR COMPLETE LIST OF PARTS RELATED TO THE USE OF THIS PRODUCT.
- 3. DIMENSIONS IN PARENTHESES ARE IN METRIC[MM].
- 4. PART INCLUDES:
- (1) 2 PORT BASE FOR SMB, ELECTRIC WHITE
- (1) 2 PORT COVER FOR SMB, ELECTRIC WHITE
  (3) TAPE
- (2) SCREW