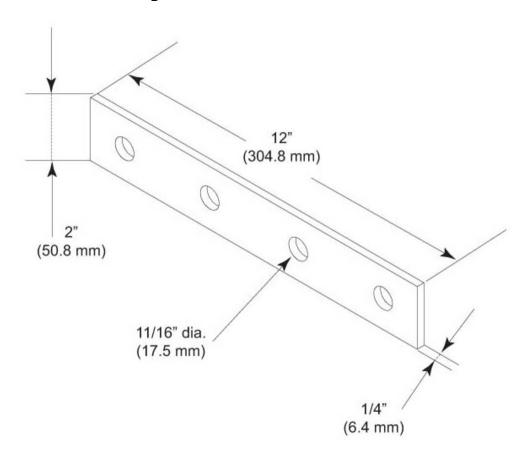

#### **Dimensions**

 Height
 50.8 mm | 2 in

 Width
 609.6 mm | 24 in

 Length
 304.8 mm | 12 in

### Outline Drawing

#### Material Specifications

Material Type Hot dip galvanized steel