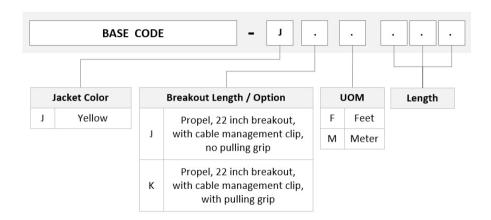

e assembly

 Product Brand
 Propel | SYSTIMAX ULL

Ordering Note For additional jacket colors, please contact a CommScope Sales

Representative | For lengths greater than 999 ft (304 m), orders must be in meters | Minimum length may vary based on cable configuration

#### General Specifications

Connector A, quantity 4

Color, boot AGrayColor, connector AGreen

Connector B, quantity 0

Construction TypeStrandedFurcation ColorYellow

Interface, Connector A MPO-08/APC Female

Interface, Connector B Unterminated

Jacket Color Yellow

Polarity Method B Enhanced (ULL)

Fibers per Subunit, quantity 8

Total Fibers, quantity 32

#### **Dimensions**

Breakout Length22 inCable Assembly Length Range (m)3 - 305Cable Assembly Length Range (ft)10 - 999

**COMMSCOPE®** 

# U3GQPUCTS

### Ordering Tree



## Mechanical Specifications

Cable Retention Strength, maximum 11.24 lb @ 0 ° | 4.40 lb @ 90 °

**Optical Specifications** 

Fiber Mode Singlemode

**Fiber Type** G.657.A2, TeraSPEED®

#### **Environmental Specifications**

**Operating Temperature**  $-10 \,^{\circ}\text{C}$  to  $+60 \,^{\circ}\text{C}$  (+14  $^{\circ}\text{F}$  to +140  $^{\circ}\text{F}$ )

EN50575 CPR Cable EuroClass Fire Performance B2ca

Environmental Space Indoor | Low Smoke Zero Halogen (LSZH)

#### Regulatory Compliance/Certifications

# Agency Classification ANATEL Compliant



ANATEL

Designed, manufactured and/or distributed under this quality management system

## Included Products

760254316 – Fiber indoor cable, Low Smoke Zero Halogen Riser MPO Trunk, 32 fiber with 2.0 mm Subunits,

Page 2 of 3

# U3GQPU