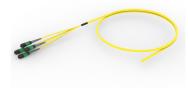

#### **Base Product**

Ultra Low Loss (ULL) Singlemode MPO8 (Non-Pinned) to unconnectorized, Fiber Trunk Cable Assembly, 32-Fiber, LZSH B2ca

#### General Specifications

Connector A, quantity 4

Color, boot AGrayColor, connector AGreen

Connector B, quantity 0

Construction TypeStrandedFurcation ColorYellow

Interface, Connector A MPO-08/APC Female

Interface, Connector B Unterminated

Jacket Color Yellow

Polarity Method B Enhanced (ULL)

Fibers per Subunit, quantity 8

Total Fibers, quantity 32

#### **Dimensions**

Breakout Length22 inCable Assembly Length Range (m)3 - 305Cable Assembly Length Range (ft)10 - 999

**COMMSCOPE®** 