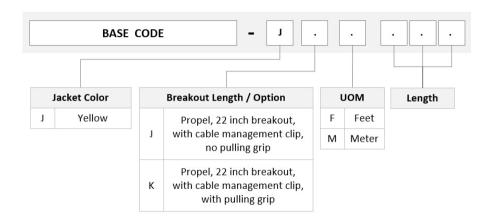

bly

 Product Brand
 Propel | SYSTIMAX ULL

Ordering Note For additional jacket colors, please contact a CommScope Sales

Representative | For lengths greater than 999 ft (304 m), orders must be in meters | Minimum length may vary based on cable configuration

#### General Specifications

Connector A, quantity 8

Color, boot A Gray

Color, connector A Green

Connector B, quantity 0

Construction Type Stranded

Furcation Color Yellow

Interface, Connector A MPO-08/APC Female

Interface, Connector B Unterminated

Jacket Color Yellow

Polarity Method B Enhanced (ULL)

Fibers per Subunit, quantity 8

Total Fibers, quantity 64

#### **Dimensions**

Breakout Length22 inCable Assembly Length Range (m)3 - 305Cable Assembly Length Range (ft)10 - 999

**COMMSCOPE®** 

# U3GQPUCTU

## Ordering Tree



## Mechanical Specifications

Cable Retention Strength, maximum 11.24 lb @ 0  $^{\circ}$  | 4.40 lb @ 90  $^{\circ}$ 

**Optical Specifications** 

**Fiber Mode** Singlemode

**Fiber Type** G.657.A2, TeraSPEED®

## **Environmental Specifications**

**Operating Temperature**  $-10 \,^{\circ}\text{C}$  to  $+60 \,^{\circ}\text{C}$  (+14  $^{\circ}\text{F}$  to +140  $^{\circ}\text{F}$ )

EN50575 CPR Cable EuroClass Fire Performance B2ca

**Environmental Space** Indoor | Low Smoke Zero Halogen (LSZH)

## Regulatory Compliance/Certifications

# AgencyClassificationANATELCompliantISO 9001:2015Designed, manufactured and/or distributed under this quality management system



#### Included Products

760254318 – Fiber indoor cable, Low Smoke Zero Halogen Riser MPO Trunk, 64 fiber with 2.0 mm Subu