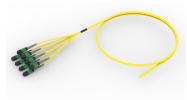

#### General Specifications

Connector A, quantity 8

Color, boot A Gray

Color, connector A Green

Connector B, quantity 0

Construction Type Stranded

Furcation Color Yellow

Interface, Connector A MPO-08/APC Female

Interface, Connector B Unterminated

Jacket Color Yellow

Polarity Method B Enhanced (ULL)

Fibers per Subunit, quantity 8

Total Fibers, quantity 64

#### **Dimensions**

Breakout Length22 inCable Assembly Length Range (m)3 - 305Cable Assembly Length Range (ft)10 - 999

**COMMSCOPE®** 