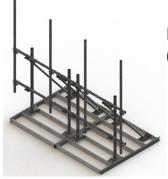

# RT-DF12-3-126

High Capacity DUAL Non-Penetrating Roof Frame, 12 ft face, three 2-7/8 in OD x 126 in pipes

### General Specifications

**Mounting** Non-penetrating

Pipe, quantity 3

#### Dimensions

**Height** 3,200.4 mm | 126 in

**Face Width** 3.81 m | 12.5 ft

**Width** 3,810 mm | 150 in

**Length** 2.377 m | 7.8 ft

**Pipe Length** 3,200.4 mm | 126 in

Face Support Pipe Diameter 73.152 mm | 2.88 in

## Packaging and Weights

Included Ballast tray | Frame | Plain end pipes (3)

COMMSCOPE®