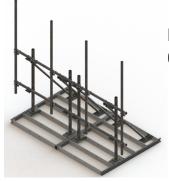

# RT-DF12-3-96

High Capacity DUAL Non-Penetrating Roof Frame, 12 ft face, three 2-7/8 in OD x 96 in pipes

## General Specifications

**Mounting** Non-penetrating

Pipe, quantity 3

#### Dimensions

 Height
 2,438.4 mm | 96 in

 Face Width
 3.81 m | 12.5 ft

 Width
 3,810 mm | 150 in

 Length
 2.377 m | 7.8 ft

 Pipe Length
 2,438.4 mm | 96 in

Face Support Pipe Diameter 73.152 mm | 2.88 in Pipe Outer Diameter 73.152 mm | 2.88 in