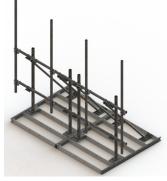

# RT-DF12-4-96

High Capacity DUAL Non-Penetrating Roof Frame, 12 ft face, four 2-7/8 in OD x 96 in pipes

## General Specifications

**Mounting** Non-penetrating

Pipe, quantity 4

#### Dimensions

 Height
 2,438.4 mm | 96 in

 Face Width
 3.81 m | 12.5 ft

 Width
 3,810 mm | 150 in

 Length
 2.377 m | 7.8 ft

 Pipe Length
 2,438.4 mm | 96 in

Face Support Pipe Diameter 73.152 mm | 2.88 in Pipe Outer Diameter 73.152 mm | 2.88 in