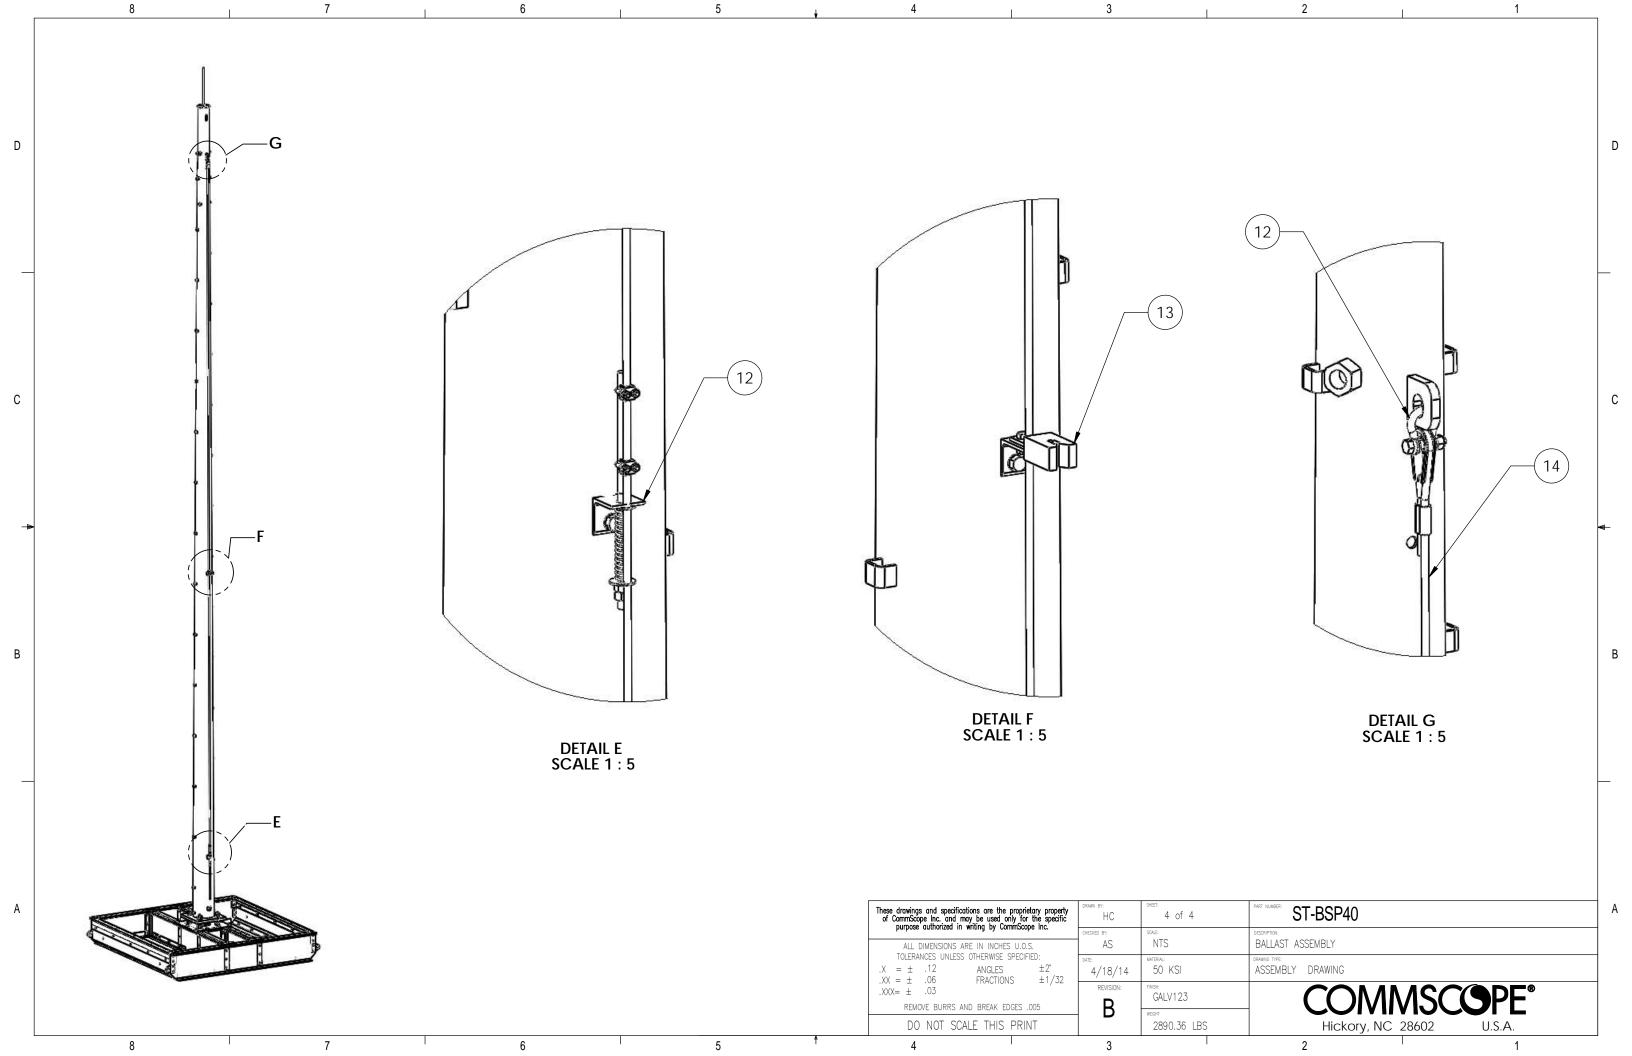

|                                        |                                |             | DETAIL                                 | L A<br>1 : 7 |              | IN INCHES U.O.S. | CKED BY:       SOULE:         AS       NTS         e:       MATERIAL:         4/18/14       50         REVISION:       FINISH: |           |
|     |                                                                                                  |                                        |                                |             |                                        |              | DO NOT SCALE |                  | B                                                                                                                              | 90.36 LBS |