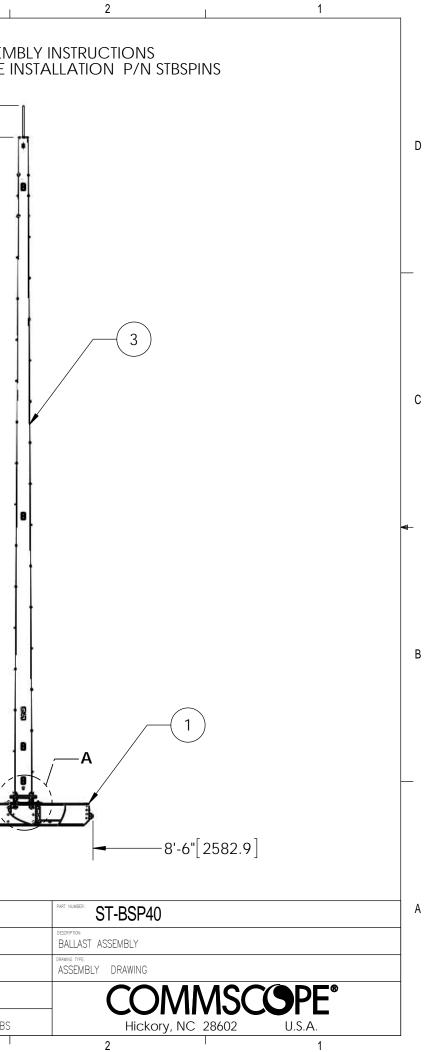

|            |      | 8                                | 7                            | 6    | I           | 5       | Ţ                               | 4                                                                                                                                                                                                                                                                                                                   | 3                                                                  | 2                                                                     | 1        |                |           |
|------------|------|----------------------------------|------------------------------|------|-------------|---------|---------------------------------|---------------------------------------------------------------------------------------------------------------------------------------------------------------------------------------------------------------------------------------------------------------------------------------------------------------------|--------------------------------------------------------------------|-----------------------------------------------------------------------|----------|----------------|-----------|
| 1          | ITEM | PART NO.                         | DESCRIPTION                  | QTY. | WEIGHT      | NOTE NO | •<br>•                          |                                                                                                                                                                                                                                                                                                                     |                                                                    | REVISIONS                                                             |          |                | $\square$ |
|            | 1    | ST-BASE08                        | BALLAST TRAY                 | 1    | 1857.70 LBS |         | _                               |                                                                                                                                                                                                                                                                                                                     | REV.       ECN         A       8000003507                          | DESCRIPTION<br>INITIAL RELEASE                                        | BY<br>HC | DATE<br>5/1/14 | -         |
|            | 2    | SBT07                            | POLE BASE PLATE              | 1    | 108.07 LBS  |         | _                               |                                                                                                                                                                                                                                                                                                                     | B 800004682                                                        | REPLACED ST-BOG40 WITH STBOG4001                                      | ADW      | 7/22/14        |           |
|            | 3    | STBOG4001                        | POLE, 40' BALLAST            | 1    | 838.69 LBS  |         | B                               |                                                                                                                                                                                                                                                                                                                     |                                                                    |                                                                       |          |                |           |
|            | 4    | STBSP40HK                        | HARDWARE KIT                 | 1    | 87.61 LBS   |         |                                 |                                                                                                                                                                                                                                                                                                                     |                                                                    |                                                                       |          |                |           |
| D<br><br>C |      |                                  |                              |      |             |         |                                 |                                                                                                                                                                                                                                                                                                                     |                                                                    |                                                                       |          |                |           |
| <b>→</b> B |      |                                  |                              |      |             | (       | 2                               | 3                                                                                                                                                                                                                                                                                                                   | 1                                                                  |                                                                       |          |                | •         |
| A          | Ν    | Note: For Assemb<br>See Sheets 2 | LY INSTRUCTIONS<br>, 3 AND 4 |      |             |         | A<br>TOL<br>.X.<br>.XX<br>.XXX= | drawings and specifications are the propr<br>of CommScope Inc. and may be used o<br>e specific purpose authorized in writing by<br>CommScope Inc.<br>L DIMENSIONS ARE IN INCHES U.O.S.<br>ERANCES UNLESS OTHERWISE SPECIFIED:<br>= ± .12 ANGLES ±2<br>= ± .06 FRACTIONS ±1<br>= ± .03<br>MOVE BURRS AND BREAK EDGES | AS INTS<br>Date:<br>4/18/14 50 KSI<br>REVISION: FINISH:<br>CALV/12 | DESCRIPTION:<br>BALLAST ASSEMBLY<br>DRAWING TYPE:<br>ASSEMBLY DRAWING | COPE     | <b>•</b>       |           |