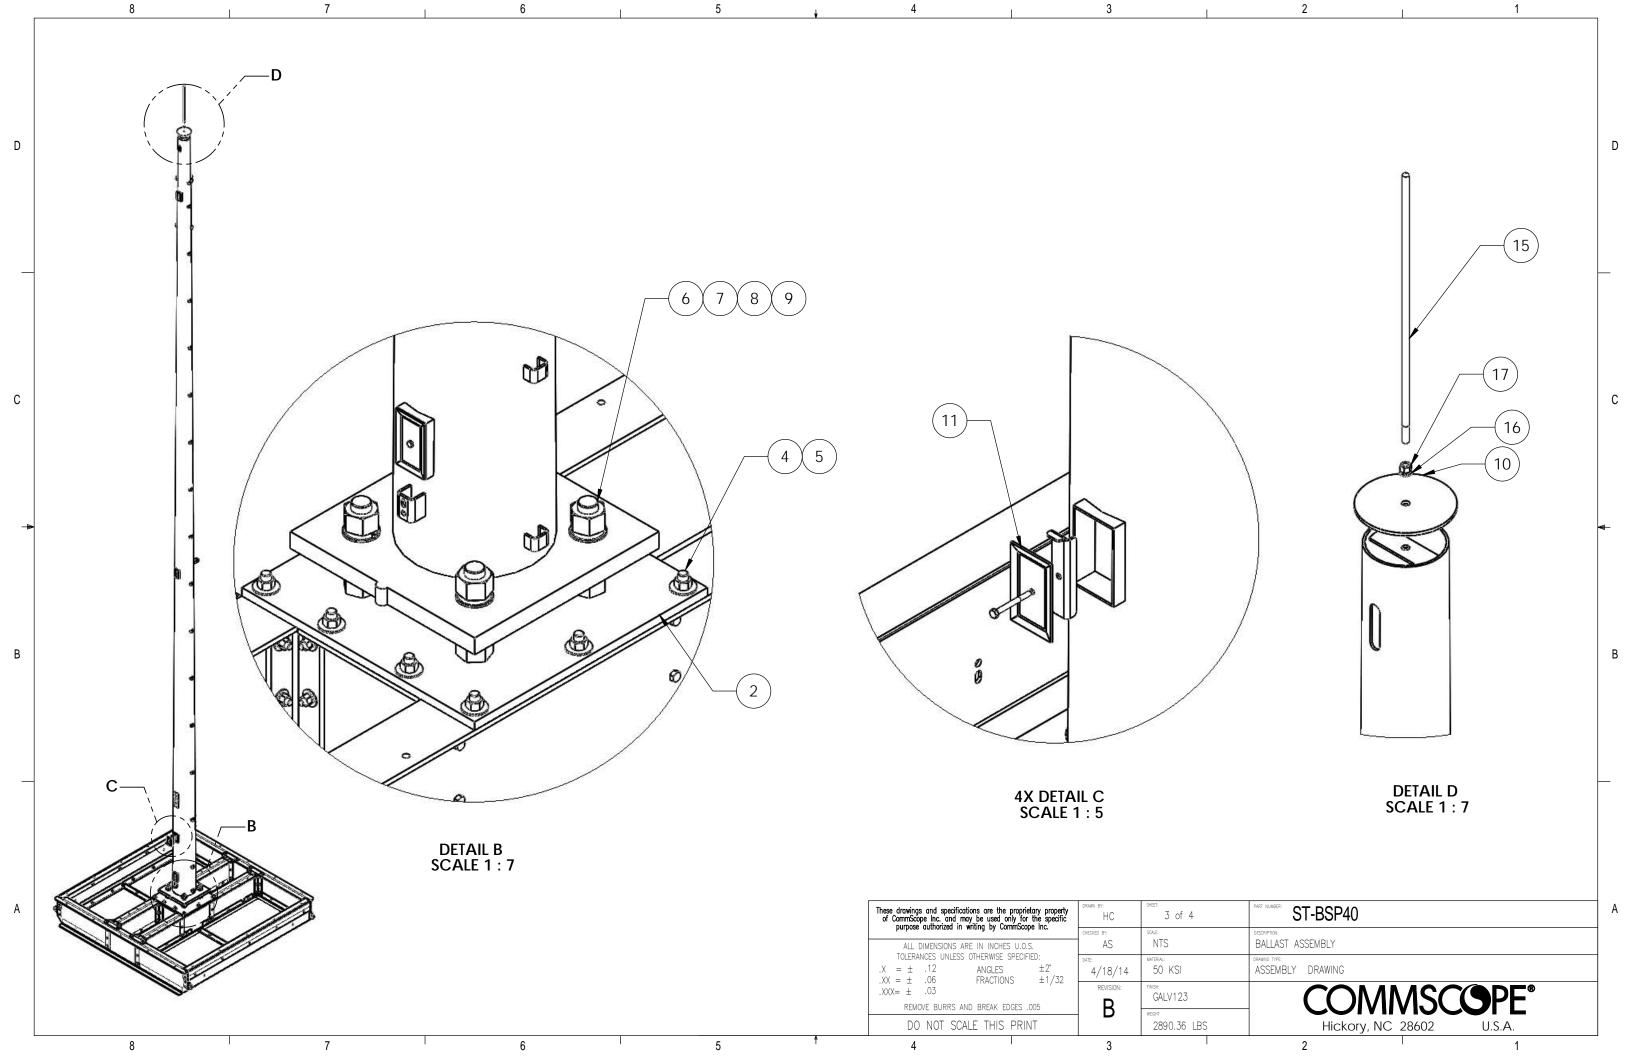

А

8

7

D

С

В

|     |                                                                                                  | 8                                      | 7 6                            |             | 5                                      |              | 4            |                  | 3                                                                                                                              |           |
|-----|--------------------------------------------------------------------------------------------------|----------------------------------------|--------------------------------|-------------|----------------------------------------|--------------|--------------|------------------|--------------------------------------------------------------------------------------------------------------------------------|-----------|
| ľ   | ITEM PART NO.                                                                                    |                                        | DESCRIPTION                    | QTY. WEIGHT |                                        | NOTE NO.     |              |                  |                                                                                                                                |           |
|     | 1 ST-BAS                                                                                         | ST-BASE08 BALLAST TRAY                 |                                | 1           | 1857.70 LBS                            |              |              | С                | JSTOMER A                                                                                                                      | ASSEMB    |
|     | 2 SBT07 POLE BASE PLATE                                                                          |                                        | 1                              | 108.07 LBS  |                                        |              | REF: BALLA   | st monof         | OLE IN                                                                                                                         |           |
|     | 3 STBOG4001 POLE, 40' BALLAST                                                                    |                                        | 1                              | 838.69 LBS  |                                        | B            |              |                  |                                                                                                                                |           |
|     |                                                                                                  | 4 GB-06245 3/4" X 2-1/2" GALV BOLT KIT |                                | 10          | 0.48 LBS                               |              |              | 4                |                                                                                                                                |           |
| D – | 5 GWF-0                                                                                          |                                        | 3/4" GALV FLAT WASHER          | 10          | 0.10 LBS                               |              |              |                  | _                                                                                                                              | r         |
|     |                                                                                                  | 8615012                                | 1-1/2" X 12" GALV THREADED ROD | 4           | 5.97 LBS                               |              |              |                  | Ī                                                                                                                              |           |
|     | 7 GWF-                                                                                           | 12A                                    | 1-1/2" GALV FLAT WASHER F436   | 4           | 0.18 LBS                               |              |              |                  |                                                                                                                                | İ         |
|     | 8 GWL-                                                                                           |                                        | 1-1/2" GALV LOCK WASHER F436   | 4           | 0.28 LBS                               |              |              |                  |                                                                                                                                | 1         |
|     | 9       GN-12       1-1/2" GALV. HEX NUT A563         10       MTC3089M6815       POLE TOP COVER |                                        | 20                             | 1.35 LBS    |                                        |              |              |                  | t                                                                                                                              |           |
|     |                                                                                                  |                                        | 1                              | 3.09 LBS    |                                        |              |              |                  |                                                                                                                                |           |
|     |                                                                                                  | 089M6817                               | 3X5 HANDHOLE COVER KIT         | 4           | 0.82 LBS                               |              |              |                  |                                                                                                                                | 1         |
|     |                                                                                                  | 089M6827A                              | SAFETY CLIMB KIT               | 1           | 1.96 LBS                               |              |              |                  |                                                                                                                                |           |
|     | 13 MTC3089M6828 CABLE GUIDE KIT                                                                  |                                        | 1                              | 2.06 LBS    |                                        |              |              |                  | 1                                                                                                                              |           |
|     | 14 MTC3089M6830S 3/8" SAFETY CLIMB CABLE W/SS CRIMP                                              |                                        | 1                              | 14.13 LBS   |                                        |              |              |                  |                                                                                                                                |           |
|     | 15 MTC350925 Lightning Rod                                                                       |                                        | 1                              | 1.32 LBS    |                                        |              |              |                  | 1                                                                                                                              |           |
|     | 16 GWL-04 1/2" GALV LOCK WASHER                                                                  |                                        | 1                              | 0.01 LBS    |                                        |              |              |                  |                                                                                                                                |           |
| сL  | 17 GN-04                                                                                         | 4                                      | 1/2" GALV HEX NUT              | 1           | 0.04 LBS                               |              |              |                  |                                                                                                                                | 1         |
| B   |                                                                                                  |                                        |                                |             | (9)<br>(8)<br>(7)<br>(4)<br>(5)<br>(5) | )            |              | 41               | '-10"[1274]                                                                                                                    | 7.8]      |
| A   |                                                                                                  |                                        |                                |             | DETAIL                                 | L A<br>1 : 7 |              | IN INCHES U.O.S. | CKED BY:       SOULE:         AS       NTS         e:       MATERIAL:         4/18/14       50         REVISION:       FINISH: |           |
|     |                                                                                                  |                                        |                                |             |                                        |              | DO NOT SCALE |                  | B                                                                                                                              | 90.36 LBS |