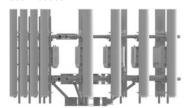

#### **Base Product**

MC-HP Series High Capacity Monopole Platform Kits

The MC-HP Series High Capacity Monopole Platforms feature a ring mount for monopoles ranging from 12" to 50" along with a handrail and work platform for installers plus a kicker reinforcement kit for maximum loading. Offerings include 12ft, and 14ft face widths.

- -Designed for 12" to 50" Monopoles
- Includes handrail, work platform, and kicker reinforcement kit
- Adjustable Option to enable same stand-off distance for Monopoles 15" to 50"
- Available as Base Kit or Full Kit with Antenna Pipes
- 3 Sector Solutions