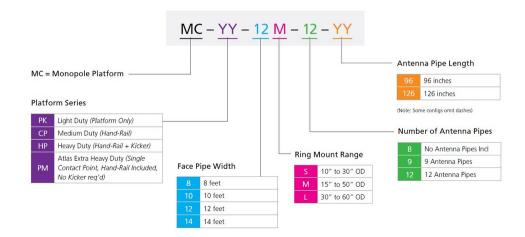

MC-HP Series High Capacity Monopole Platform Kits

The MC-HP Series High Capacity Monopole Platforms feature a ring mount for monopoles ranging from 12" to 50" along with a handrail and work platform for installers plus a kicker reinforcement kit for maximum loading. Offerings include 12ft, and 14ft face widths.

- -Designed for 12" to 50" Monopoles
- Includes handrail, work platform, and kicker reinforcement kit
- Adjustable Option to enable same stand-off distance for Monopoles 15" to 50"
- Available as Base Kit or Full Kit with Antenna Pipes
- 3 Sector Solutions

Product Classification

**Product Type** Monopole platform kit

General Specifications

**Mounting** Monopole, 304.8–1270 mm (12–50 in) OD

Ordering Tree



# MC-HP-SERIES

### Part number nomenclature

Monopole platforms



## Mechanical Specifications

Wind Rating Test Method TIA/EIA-222