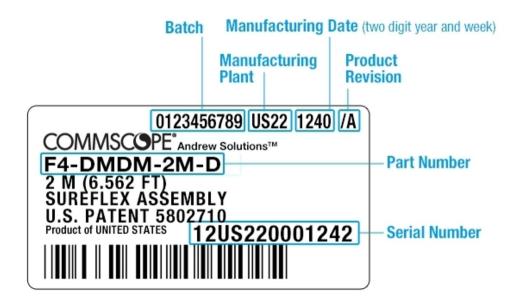

## VSWR/Return Loss

Frequency Band VSWR Return Loss (dB)

**700–3000 MHz** 1.433 15

Jumper Assembly Sample Label