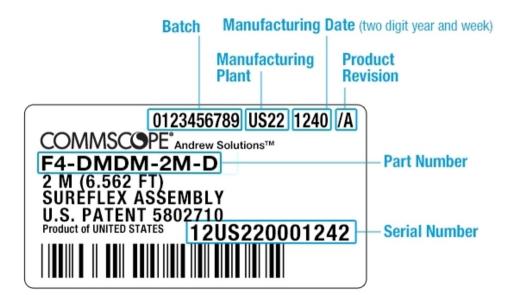

## VSWR/Return Loss

Frequency Band VSWR Return Loss (dB)

**700–3000 MHz** 1.433 15

Jumper Assembly Sample Label