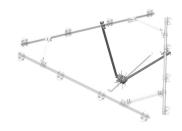

## MUK-PLK8 | SUPPORT BRACING KIT - ANGLE

Monopole Platform Vertical Top Rail Reinforcement Kit (Angle), One Sector Only. Attaches up to 3-1/2" OD horizontal & up to 6" square standoff