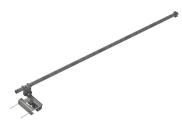

# MUK-SFK1 | TIE BACK ASSEMBLY

Tieback Bracket / Stiff Arm, 2-3/8'' OD x 12 ft Pipe with Attachment Hardware, for 1-1/2'' to 8'' OD or 60 degree angle tower leg

### **Product Classification**

**Product Type** Stiff arm mount

## General Specifications

**Mounting** Round and angle legs

Pipe, quantity 1

#### **Dimensions**

 Pipe Length
 3,048 mm | 120 in

 Pipe Outer Diameter
 60.325 mm | 2.375 in

#### Included Products

SA-B - Stiff Arm / Tieback Brackets for 2-3/8 in OD pipe - Pipe not

included