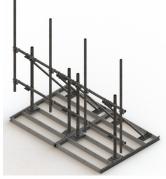

## RT-DF12-B

High Capacity DUAL Non-Penetrating Roof Frame with 12 ft face - Base Frame only - No Antenna pipes included

## **Product Classification**

**Product Type** Non-penetrating roof frame

**Ordering Note** NSTD445 Compliant

General Specifications

**Mounting** Non-penetrating

Pipe, quantity 0

**Dimensions** 

**Face Width** 3.81 m | 12.5 ft

**Width** 3,810 mm | 150 in

**Length** 2.377 m | 7.8 ft

Face Support Pipe Diameter 73.152 mm | 2.88 in

Material Specifications

Material Type Hot dip galvanized steel

Mechanical Specifications

Wind Rating Test Method TIA/EIA-222