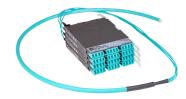

## **PPLUQXDLCUCD**

Propel ULL Multimode OM4 Cabled Module, 1x12 duplex LC Propel module on End A to Stub on End B, 12 fiber Plenum Patchcord, Method B Enhanced

- This component requires 3 of the 12 lanes on the Propel Panel blade
- Ultra-low loss (ULL) with Method B Enhanced polarity
- End A module can be installed from rear of panel
- Serialized QR code provides easy access to factory optical test results

#### General Specifications

Configuration Type PROPEL Module to Stub

Cable Color Aqua

**Cable Type** Patch cord Plenum

Interface, front LC/UPC

Interface Feature, front Duplex | Shuttered

Interface Color, frontAquaInterface, rearStubModule Size, end A12 fiber

Module Quantity, end A

Polarity Method B Enhanced (ULL)

Total Fibers, quantity 12

Total Ports, quantity, front 6

**Dimensions** 

**Height** 11 mm | 0.433 in