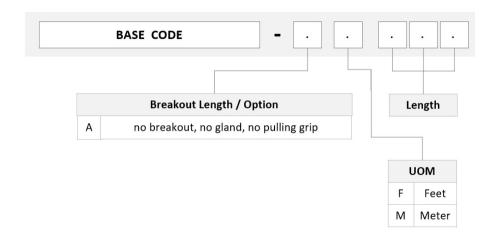

er cabled module

Product Brand Propel
Product Series PPL

Ordering Note Modules with patch cord cable are single subunit, and have no additional outer jacket

#### General Specifications

Configuration Type PROPEL Module to Stub

Cable Color Aqua

**Cable Type** Patch cord Plenum

Interface, front LC/UPC

Interface Feature, front Duplex | Shuttered

Interface Color, frontAquaInterface, rearStubModule Size, end A12 fiber

Module Quantity, end A

Polarity Method B Enhanced (ULL)

Total Fibers, quantity 12

Total Ports, quantity, front 6

**Dimensions** 

**Height** 11 mm | 0.433 in



# **PPLUQXDLCUCD**

**Width** 65 mm | 2.559 in

**Depth** 170 mm | 6.693 in

Breakout Length, end B 0 in

Cable Assembly Length Range (m) 1 - 400

Cable Assembly Length Range (ft) 2 - 999

#### Ordering Tree



#### **Optical Specifications**

Fiber Mode Multimode

**Fiber Type** OM4

**Insertion Loss, maximum** 0.35 dB

### **Environmental Specifications**

**Qualification Standards** IEC 61753-1 | TIA-568.3-D

Safety Standard c-UL-us

Packaging and Weights

Packaging quantity

#### Regulatory Compliance/Certifications

Agency Classification

CHINA-ROHS Below maximum concentration value

REACH-SVHC Compliant as per SVHC revision on www.commscope.com/ProductCompliance

COMMSC PE°

# **PPLUQXDLCUCD**

ROHS

Compliant Compliant





#### Included Products

760242035 P-012-MP-5K-F20AQ Fiber indoor cable, LazrSPEED® Plenum MPO Light Duty for Patchcords, 12 fiber, Multimode OM4, Feet jacket marking, Aqua jacket color