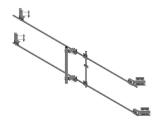

## TF-ML2S-20

Tower Face Mount with dual 30 ft  $\times$  2-3/8 in OD face pipe supports, includes pipe

## **Product Classification**

**Product Type** Tower face mount

General Specifications

Mounting Angle 60°, 203.2 mm (8 in) | Angle 90°, 152.4 mm (6 in) | Straight or tapered legs up to 203.2

mm (8 in) OD

Pipe, quantity

Tower Taper Non-tapered | Tapered

**Dimensions** 

**Height** 1,600.2 mm | 63 in

**Face Width** 6.096 m | 20 ft

**Width** 6,096 mm | 240 in

**Length** 304.8 mm | 12 in

**Pipe Length** 1,600.2 mm | 63 in

Face Support Pipe Diameter 60.96 mm | 2.4 in

Mounting Diameter, maximum 203.2 mm | 8 in

**Mounting Diameter, minimum** 0 mm | 0 in

Pipe Outer Diameter 114.3 mm | 4.5 in

Material Specifications

Material Type Hot dip galvanized steel

Mechanical Specifications

## TF-ML2S-20

Included Crossover plates | Pipes | Saddle mounts

Packaging quantity 1

**Weight, net** 262.811 kg | 579.4 lb

\* Footnotes

Wind Rating BWS—Base Wind Speed; FBC—Florida Building Code